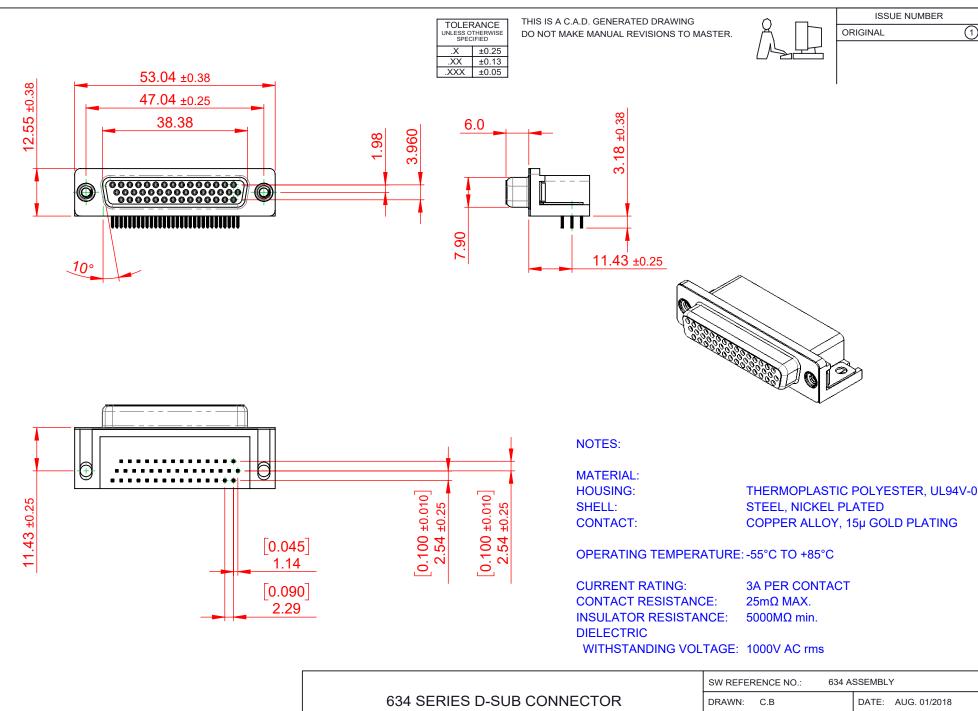

THIS SERIES FULLY CONFORMS TO THE EUROPEAN UNION DIRECTIVES 2011/65/EU FOR RoHS COMPLIANCY.

EDAC INC TORONTO, ONTARIO CANADA YOUR CONNECTION TO QUALITY & SERVICE

THESE DRAWINGS AND SPECIFICATIONS ARE THE PROPERTY OF EDAC INC..AND SHALL NOT BE REPRODUCED, OR COPIED OR USED AS THE BASIS FOR THE MANUFACTURE OR SALE OF APPARATUS WITHOUT WRITTEN PERMISSION.

|  | DD 111110 111110 DD 004 044 000 040 |                    |
|--|-------------------------------------|--------------------|
|  | SCALE: (IN C.A.D. 1:1)              | SHEET 1 OF 1       |
|  | CHECKED:                            | DATE:              |
|  | DRAWN: C.B                          | DATE: AUG. 01/2018 |
|  | SW REFERENCE NO.: 634 ASSEMBLY      |                    |

**ISSUE** DRAWING NUMBER: 634-044-363-012 PART NUMBER: 634-044-363-012