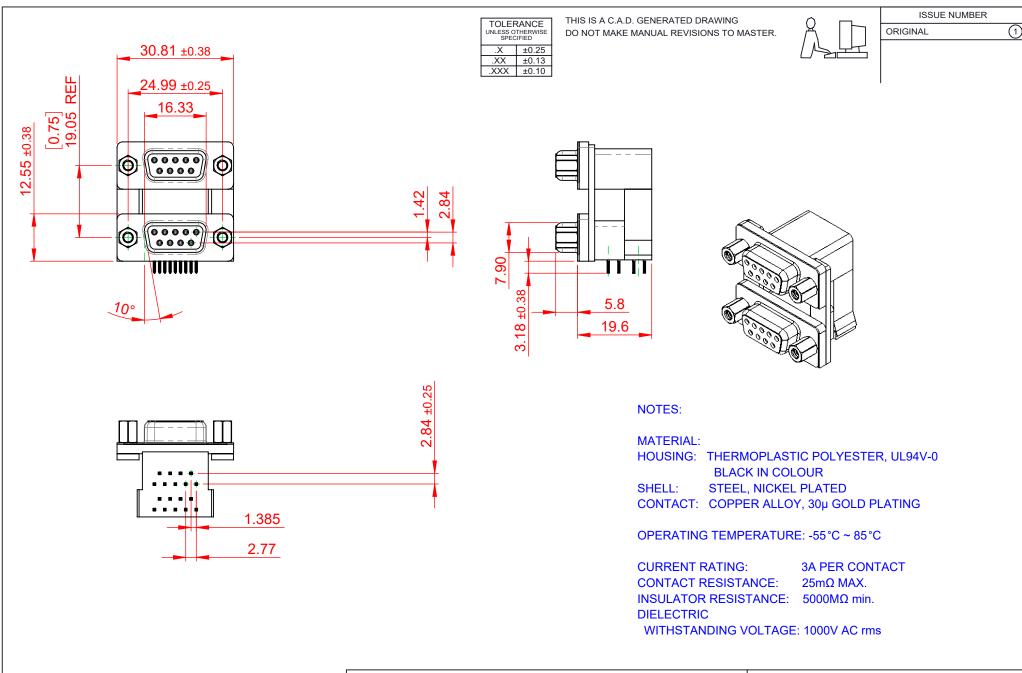

|    | 662 SERIES D-SUB CONNECTOR                                                     |                                                                                                                                                                                                                | SW REFERENCE NO.: 662 ASSEMBLY  |                  |       |  |
|----|--------------------------------------------------------------------------------|----------------------------------------------------------------------------------------------------------------------------------------------------------------------------------------------------------------|---------------------------------|------------------|-------|--|
|    |                                                                                |                                                                                                                                                                                                                | DRAWN: C.B                      | DATE: AUG. 01/20 | )18   |  |
|    |                                                                                |                                                                                                                                                                                                                | CHECKED:                        |                  | DATE: |  |
| YC | EDAC INC<br>TORONTO, ONTARIO<br>CANADA<br>YOUR CONNECTION TO QUALITY & SERVICE | THESE DRAWINGS AND SPECIFICATIONS<br>ARE THE PROPERTY OF EDAC INC.,AND<br>SHALL NOT BE REPRODUCED,OR COPIED<br>OR USED AS THE BASIS FOR THE<br>MANUFACTURE OR SALE OF APPARATUS<br>WITHOUT WRITTEN PERMISSION. | SCALE: (IN C.A.D. 1:1)          | SHEET 1 OF       | 1     |  |
|    |                                                                                |                                                                                                                                                                                                                | DRAWING NUMBER: 662-009-664-006 |                  | ISSUE |  |
|    |                                                                                |                                                                                                                                                                                                                | PART NUMBER: 662-009-0          | 64-006           | 1     |  |