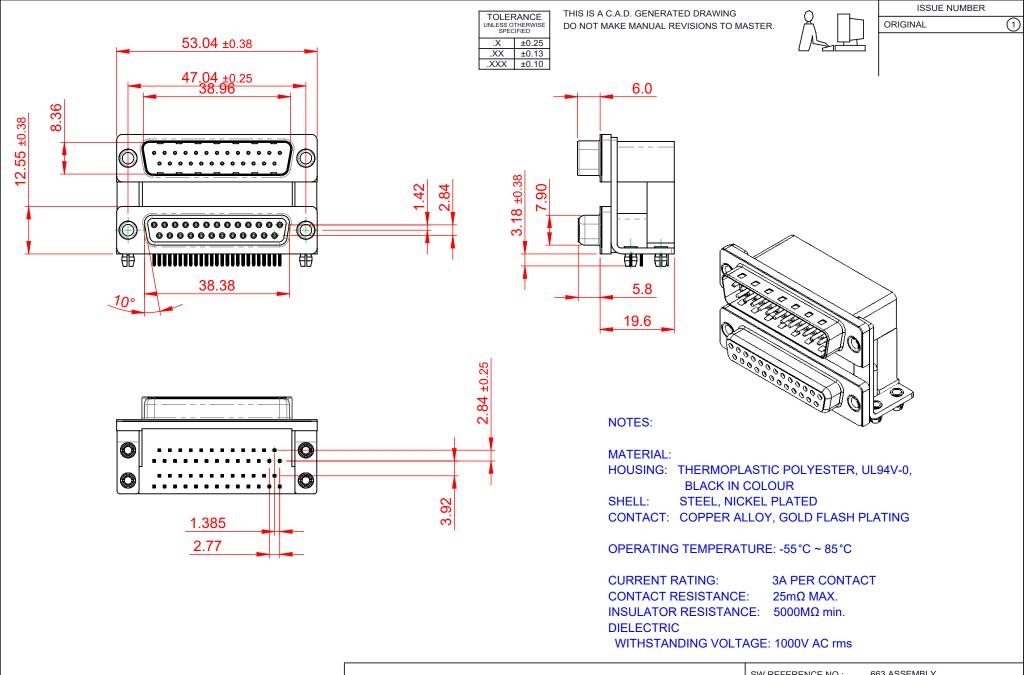

THIS SERIES FULLY CONFORMS TO THE EUROPEAN UNION DIRECTIVES 2011/65/EU FOR RoHS COMPLIANCY.

EDAC INC
TORONTO, ONTARIO
CANADA
YOUR CONNECTION TO QUALITY & SERVICE

663 SERIES D-SUB CONNECTOR

THESE DRAWINGS AND SPECIFICATIONS ARE THE PROPERTY OF EDAC INC.,AND SHALL NOT BE REPRODUCED,OR COPIED OR USED AS THE BASIS FOR THE MANUFACTURE OR SALE OF APPARATUS WITHOUT WRITTEN PERMISSION.

DRAWING NUMBER: 663-025-264-047 ISSUE PART NUMBER: 663-025-264-047 1