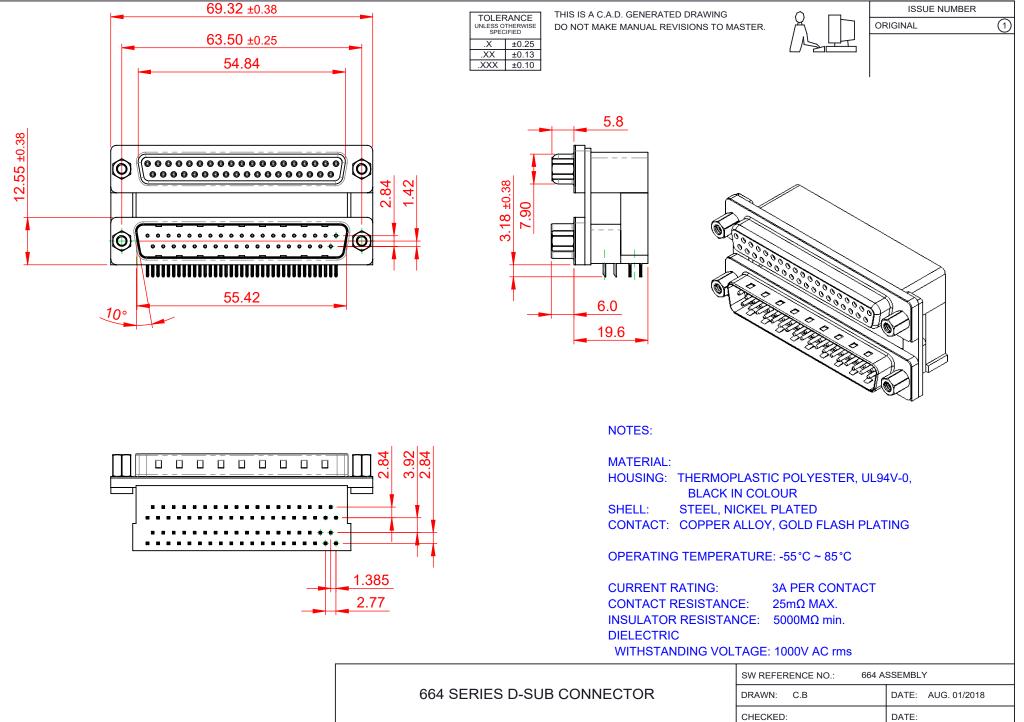

THIS SERIES FULLY CO THE EUROPEAN UNION COMPLIANT 2011/65/EU FOR RohS

| LY CONFORMS TO   |  |
|------------------|--|
| UNION DIRECTIVES |  |
| RoHS COMPLIANCY. |  |
|                  |  |

THESE DRAWINGS AND SPECIFICATIONS ARE THE PROPERTY OF EDAC INC., AND SHALL NOT BE REPRODUCED, OR COPIED OR USED AS THE BASIS FOR THE MANUFACTURE OR SALE OF APPARATUS WITHOUT WRITTEN PERMISSION.

| DRAWN: C.B                | DATE: AUG. 01/20 | 018   |  |
|---------------------------|------------------|-------|--|
| CHECKED:                  | DATE:            |       |  |
| SCALE: (IN C.A.D. 1:1)    | SHEET 1 OF       | 1     |  |
| DRAWING NUMBER: 664-037-2 | 264-006          | ISSUE |  |
| PART NUMBER: 664-037-2    | 264-006          | 1     |  |
|                           |                  |       |  |