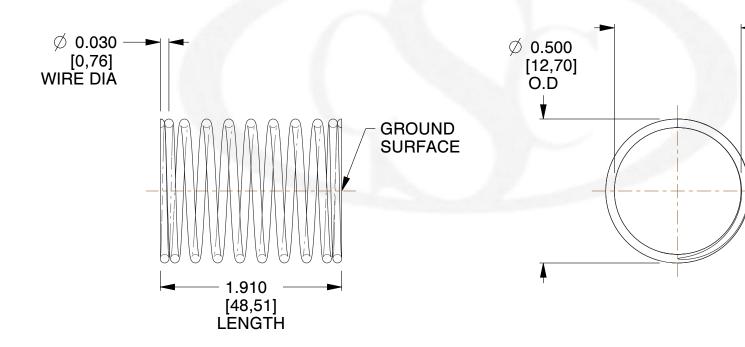

## **NOTES:**

1. Material: Music Wire 2. Finish: Glod Irridite

3. Ends: Closed and Ground

4. Total Coils: 10.000

5. Sugg. Max. Deflection: 0.360 (in)

6. Sugg. Max. Load : 2.300 (lbs)7. All Drawing Dimensions are in Inches [mm]

- Ø 0.440

[11,18]

I.D

info@centuryspring.com

800.237.5225

This file and any associated information and specifications are provided for reference and evaluation purposes only, and is subject to change without notice. Century Spring makes no representations, warranties or guarantees as to the appropriateness, accuracy, completeness, or suitability for any purpose, of the file, information or specifications. You are solely responsible for the use of the file,