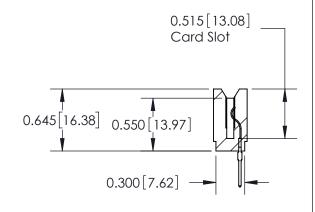

## SECTION A-A

737-ENG MASTER

| 737 Series Ultra-Mate Card Edge Connector - Press Fit |
|-------------------------------------------------------|
| Part Number: 737-017-522-106                          |