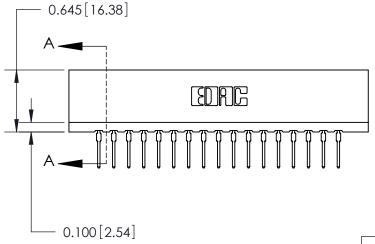

## Contact Information 522-P.C. Tail, Regular Point - Tail LG.=.375(9.53) .156" (3.96mm) Contact Spacing x .200" (5.08mm) Row Spacing

ACAD REFERENCE NO.

## SECTION A-A

737-ENG MASTER

| 737 Series Ultra-Mate Card Edge Connector - Press Fit |
|-------------------------------------------------------|
| Part Number: 737-017-522-106                          |