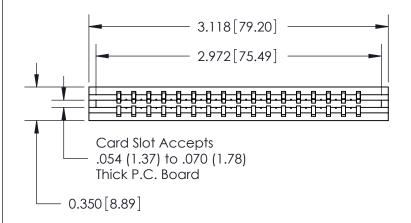

## SECTION A-A

737-ENG MASTER

| 737 Series Ultra-Mate Card Edge Connector - Press Fit |
|-------------------------------------------------------|
| Part Number: 737-017-522-106                          |