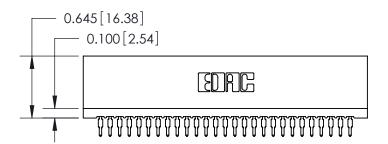

THIS IS A C.A.D. GENERATED DRAWING DO NOT MAKE MANUAL REVISIONS TO MASTER.

ISSUE NUMBER

ORIGINAL

Contact Information
560-Make Before Break (MBB) - Tail LG.=.190(4.83)
.100" (2.54mm) Contact Spacing x .200" (5.08mm) Row Spacing

DATE: MAY 04/09

SHEET 1 OF 2

ISSUE

DATE:

| 745 Series Ultra-Mate Card Edge Connector - Press Fit |                                                                                                                                                                     |
|-------------------------------------------------------|---------------------------------------------------------------------------------------------------------------------------------------------------------------------|
| Part Number: 745-054-560-201                          |                                                                                                                                                                     |
| EDAC INC TORONTO, ONTARIO CANADA                      | THESE DRAWINGS AND SPECIFICATIONS ARE THE PROPERTY OF EDAC INC.,AND SHALL NOT BE REPRODUCED,OR COPIED ON USED AS THE BASIS FOR THE MANUFACTURE OR SALE OF APPARATUS |
| YOUR CONNECTION TO QUALITY & SERVICE                  | WITHOUT WRITTEN PERMISSION.                                                                                                                                         |