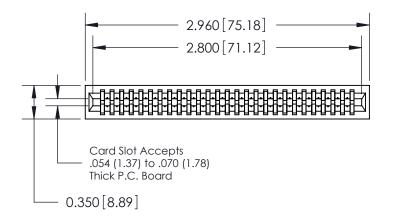

THIS IS A C.A.D. GENERATED DRAWING DO NOT MAKE MANUAL REVISIONS TO MASTER.

ISSUE NUMBER

ORIGINAL

Contact Information
560-Make Before Break (MBB) - Tail LG.=.190(4.83)
.100" (2.54mm) Contact Spacing x .200" (5.08mm) Row Spacing

DATE: MAY 04/09

SHEET 1 OF 2

ISSUE

DATE:

| 745 Series Ultra-Mate Card Edge Connector - Press Fit |                                                                                                                                                                     |
|-------------------------------------------------------|---------------------------------------------------------------------------------------------------------------------------------------------------------------------|
| Part Number: 745-054-560-201                          |                                                                                                                                                                     |
| EDAC INC TORONTO, ONTARIO CANADA                      | THESE DRAWINGS AND SPECIFICATIONS ARE THE PROPERTY OF EDAC INC.,AND SHALL NOT BE REPRODUCED,OR COPIED ON USED AS THE BASIS FOR THE MANUFACTURE OR SALE OF APPARATUS |
| YOUR CONNECTION TO QUALITY & SERVICE                  | WITHOUT WRITTEN PERMISSION.                                                                                                                                         |