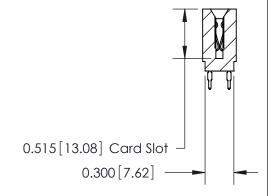

THIS IS A C.A.D. GENERATED DRAWING DO NOT MAKE MANUAL REVISIONS TO MASTER.

ISSUE NUMBER

ORIGINAL

Contact Information
560-Make Before Break (MBB) - Tail LG.=.190(4.83)
.100" (2.54mm) Contact Spacing x .200" (5.08mm) Row Spacing

DATE: MAY 04/09

SHEET 1 OF 2

ISSUE

DATE:

| 745 Series Ultra-Mate Card Edge Connector - Press Fit |                                                                                                                                                                     |
|-------------------------------------------------------|---------------------------------------------------------------------------------------------------------------------------------------------------------------------|
| Part Number: 745-054-560-201                          |                                                                                                                                                                     |
| EDAC INC TORONTO, ONTARIO CANADA                      | THESE DRAWINGS AND SPECIFICATIONS ARE THE PROPERTY OF EDAC INC.,AND SHALL NOT BE REPRODUCED,OR COPIED ON USED AS THE BASIS FOR THE MANUFACTURE OR SALE OF APPARATUS |
| YOUR CONNECTION TO QUALITY & SERVICE                  | WITHOUT WRITTEN PERMISSION.                                                                                                                                         |