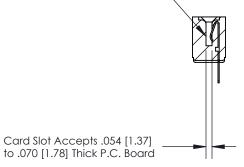

## **Contact Detail**

PC Tail .046x.013(1.17x0.33) - Tail LG=.213(5.41) .156 [3.96] Contact Spacing x .200 [5.08] Row Spacing

2.806 [71.27] -2.660 [67.56] -0.343[8.71]

**SECTION A-A** 

.095 [2.41] Point of Contact (Measured from bottom of Card Slot)