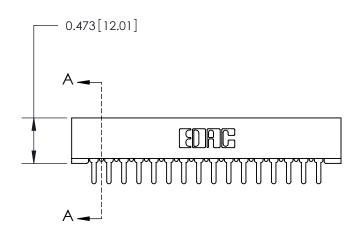

## **Contact Detail**

PC Tail .046x.013(1.17x0.33) - Tail LG=.213(5.41) .156 [3.96] Contact Spacing x .200 [5.08] Row Spacing

2.806 [71.27] -2.660 [67.56] -0.343[8.71]

**SECTION A-A** 

.095 [2.41] Point of Contact (Measured from bottom of Card Slot)

**See Accompanying Page for:** 

**Contact Bend Details** 

807/857 Series High Temp Card Edge Connector Part Number: 807-016-425-101

| ACAD REFERENCE N | 0. 807 ENG MASTER |
|------------------|-------------------|
| DRAWN: J.LEE     | DATE: AUG. 11/09  |
| CHECKED:         | DATE:             |
| SCALE: NTS       | SHEET 1 OF 2      |
| DRAWING NUMBER   | ISSUE             |