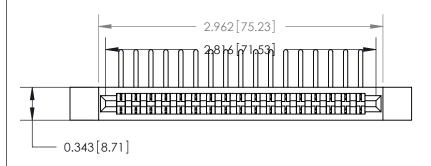

## **Contact Detail**

90 Degree Bend (Code 541 Contacts)

.156 [3.96] Contact Spacing x .200 [5.08] Row Spacing

**SECTION A-A** 

.175 [4.45] Point of Contact (Measured from bottom of Card Slot)

**See Accompanying Page for:** 