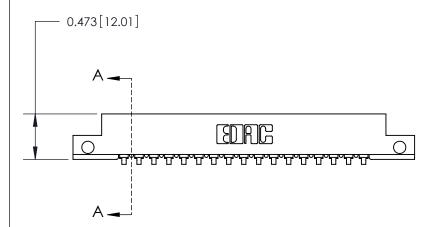

**Mounting Option** 

.128 (3.25) Dia. Side Mounting Holes

## **Contact Detail**

90 Degree Bend (Code 541 Contacts)

.156 [3.96] Contact Spacing x .200 [5.08] Row Spacing







**SECTION A-A** 

.175 [4.45] Point of Contact (Measured from bottom of Card Slot)



**See Accompanying Page for:** 

**Contact Bend Details** 

807/857 Series High Temp Card Edge Connector Part Number: 807-017-457-112

YOUR CONNECTION TO QUALITY & SERVICE

| ACAD REFERENCE NO. 807 ENG MASTER |                  |
|-----------------------------------|------------------|
| DRAWN: J.LEE                      | DATE: AUG. 11/09 |
| CHECKED:                          | DATE:            |
| SCALE: NTS                        | SHEET 1 OF 2     |
| DRAWING NUMBER                    | ISSUE            |

807 Assembly