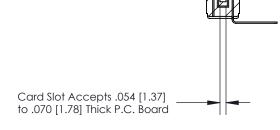

## **Contact Detail**

90 Degree Bend (Code 541 Contacts)

.156 [3.96] Contact Spacing x .200 [5.08] Row Spacing

**SECTION A-A** 

.175 [4.45] Point of Contact (Measured from bottom of Card Slot)

**See Accompanying Page for:** 