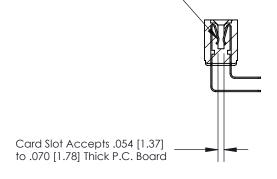

## **Contact Detail**

90 Degree Bend (Code 522 and 540 Contacts)

.156 [3.96] Contact Spacing x .200 [5.08] Row Spacing

**SECTION A-A** 

.095 [2.41] Point of Contact (Measured from bottom of Card Slot)

**See Accompanying Page for:** 