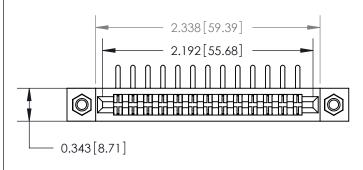

## **Mounting Option**

M3-0.5 Metric Threaded Inserts

## **Contact Detail**

90 Degree Bend (Code 522 and 540 Contacts)

.156 [3.96] Contact Spacing x .200 [5.08] Row Spacing

**SECTION A-A** 

.095 [2.41] Point of Contact (Measured from bottom of Card Slot)

**See Accompanying Page for:** 