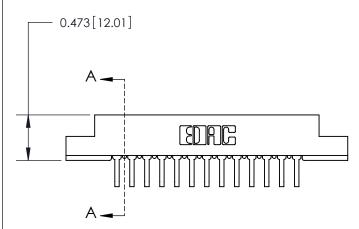

## **Contact Detail**

90 Degree Bend (Code 522 and 540 Contacts)

.156 [3.96] Contact Spacing x .200 [5.08] Row Spacing

**SECTION A-A** 

.095 [2.41] Point of Contact (Measured from bottom of Card Slot)

**See Accompanying Page for:** 