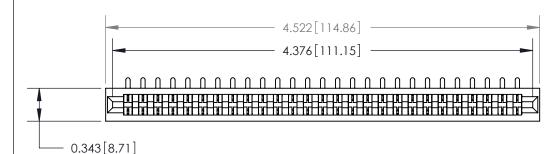

**Contact Bend Details** 

807/857 Series High Temp Card Edge Connector Part Number: 807-027-453-101

YOUR CONNECTION TO QUALITY & SERVICE

| ACAD REFERENCE NO. 807 ENG MASTER |                  |
|-----------------------------------|------------------|
| DRAWN: J.LEE                      | DATE: AUG. 11/09 |
| CHECKED:                          | DATE:            |
| SCALE: NTS                        | SHEET 1 OF 2     |
| DRAWING NUMBER                    | ISSUE            |