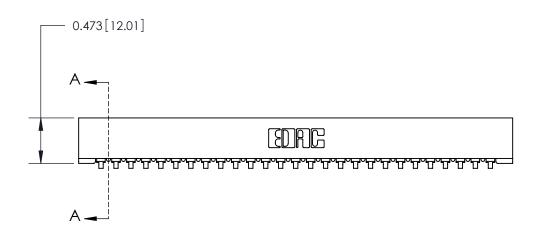

## **Contact Detail**

90 Degree Bend (Code 521 Contacts)

.156 [3.96] Contact Spacing x .200 [5.08] Row Spacing

**SECTION A-A** 

.175 [4.45] Point of Contact (Measured from bottom of Card Slot)

See Accompanying Page for:

**Contact Bend Details** 

807/857 Series High Temp Card Edge Connector Part Number: 807-027-453-101

YOUR CONNECTION TO QUALITY & SERVICE

| ACAD REFERENCE NO. 807 ENG MASTER |                  |
|-----------------------------------|------------------|
| DRAWN: J.LEE                      | DATE: AUG. 11/09 |
| CHECKED:                          | DATE:            |
| SCALE: NTS                        | SHEET 1 OF 2     |
| DRAWING NUMBER                    | ISSUE            |