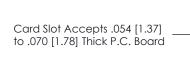

## **Contact Detail**

90 Degree Bend (Code 521 Contacts)

.156 [3.96] Contact Spacing x .200 [5.08] Row Spacing

**SECTION A-A** 

.175 [4.45] Point of Contact (Measured from bottom of Card Slot)

See Accompanying Page for: