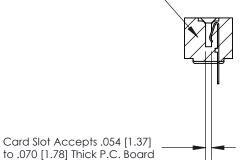

**SECTION A-A** 

.095 [2.41] Point of Contact (Measured from bottom of Card Slot)

**See Accompanying Page for:** 

**Contact Bend Details** 

807/857 Series High Temp Card Edge Connector Part Number: 807-029-425-108