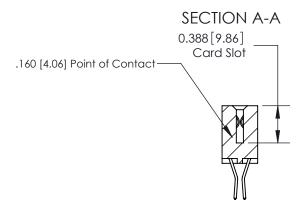

## **Contact Detail**

560-Extender Board Bend (Code 523 Contacts)

.156 [3.96] Contact Spacing x .200 [5.08] Row Spacing