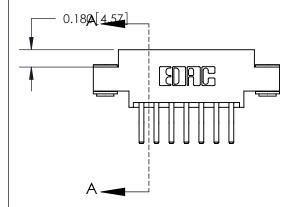

## **Mounting Option**

03-.116 (2.95) I.D. Floating Eyelets

## **Contact Detail**

560-Extender Board Bend (Code 523 Contacts)

.156 [3.96] Contact Spacing x .200 [5.08] Row Spacing