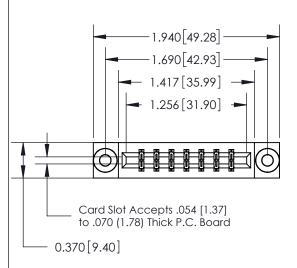

## **See Accompanying Page for:**

- **Bend Detail**
- **Mounting Options**

THIS IS A C.A.D. GENERATED DRAWING DO NOT MAKE MANUAL REVISIONS TO MASTER.

ISSUE NUMBER ORIGINAL

833 Series High Temp Card Edge Connector Part Number: 833-014-560-803