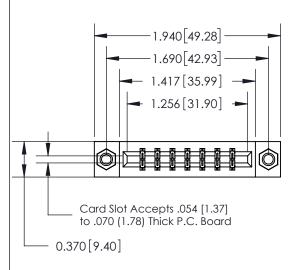

## **See Accompanying Page for:**

- **Bend Detail**
- **Mounting Options**

THIS IS A C.A.D. GENERATED DRAWING DO NOT MAKE MANUAL REVISIONS TO MASTER.

ISSUE NUMBER

ORIGINAL

833 Series High Temp Card Edge Connector Part Number: 833-014-560-807