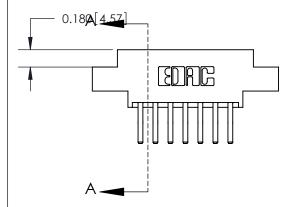

## **See Accompanying Page for:**

- **Bend Detail**
- **Mounting Options**

THIS IS A C.A.D. GENERATED DRAWING DO NOT MAKE MANUAL REVISIONS TO MASTER.

ISSUE NUMBER

ORIGINAL

833 Series High Temp Card Edge Connector Part Number: 833-014-560-807