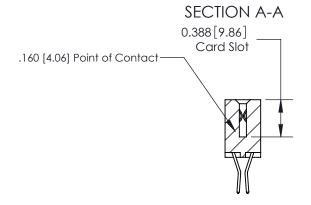

## **Contact Detail**

560-Extender Board Bend (Code 523 Contacts)

.156 [3.96] Contact Spacing x .200 [5.08] Row Spacing