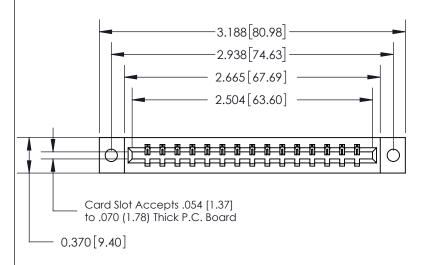

## 833 Series High Temp Card Edge Connector Part Number: 833-015-500-602

**Bend Detail Mounting Options** 

YOUR CONNECTION TO QUALITY & SERVICE

**EDAC INC** TORONTO, ONTARIO CANADA

THESE DRAWINGS AND SPECIFICATIONS ARE THE PROPERTY OF EDAC INC.,AND SHALL NOT BE REPRODUCED, OR COPIED OR USED AS THE BASIS FOR THE MANUFACTURE OR SALE OF APPARATUS WITHOUT WRITTEN PERMISSION.

## **Contact Detail**

500-Wire Hole .050x.025(1.27x0.64) - Tail LG=.260(6.60)

.156 [3.96] Contact Spacing x .200 [5.08] Row Spacing

**See Accompanying Page for:** 