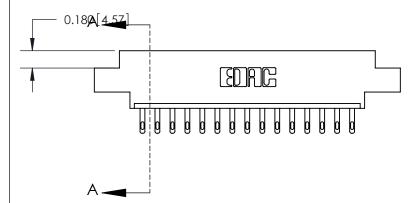

ORIGINAL (1)

ORIGINAL

| 833 Series High Temp Card Edge Connector<br>Contact Bend Detail |                                                                                                                                                                                                   | ACAD REFERENCE NO. | 833 ENG MASTER   |               |
|-----------------------------------------------------------------|---------------------------------------------------------------------------------------------------------------------------------------------------------------------------------------------------|--------------------|------------------|---------------|
|                                                                 |                                                                                                                                                                                                   | DRAWN: J.LEE       | DATE: OCT. 14/09 |               |
|                                                                 |                                                                                                                                                                                                   | CHECKED: DATE:     |                  |               |
| TORONTO, ONTARIO OR CANADA                                      | THESE DRAWINGS AND SPECIFICATIONS ARE THE PROPERTY OF EDAC INC., AND SHALL NOT BE REPRODUCED, OR COPIED OR USED AS THE BASIS FOR THE MANUFACTURE OR SALE OF APPARATUS WITHOUT WRITTEN PERMISSION. | SCALE: NTS         | SHEET 2          | 2 <b>OF</b> 3 |
|                                                                 |                                                                                                                                                                                                   | DRAWING NUMBER     |                  | ISSUE         |
|                                                                 |                                                                                                                                                                                                   | 833 Assembly       |                  | 1             |

THIS IS A C.A.D. GENERATED DRAWING DO NOT MAKE MANUAL REVISIONS TO MASTER.

| ISSUE NUIV |
|------------|
| ORIGINA    |
|            |

|                               | SECTION A-A               |
|-------------------------------|---------------------------|
|                               | 0.388 [9.86]<br>Card Slot |
| .160 [4.06] Point of Contact— |                           |
|                               |                           |
|                               |                           |
|                               |                           |