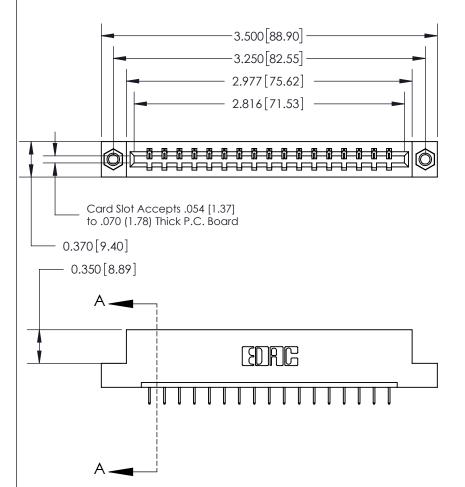

## **Contact Detail**

524-P.C. Tail .018 Sq.(0.46 Sq.) - Tail LG=.175(4.45)

.156 [3.96] Contact Spacing x .200 [5.08] Row Spacing

THIS IS A C.A.D. GENERATED DRAWING DO NOT MAKE MANUAL REVISIONS TO MASTER.

ISSUE NUMBER

ORIGINAL

833 Series High Temp Card Edge Connector Part Number: 833-017-524-107

**EDAC INC** TORONTO, ONTARIO CANADA

THESE DRAWINGS AND SPECIFICATIONS ARE THE PROPERTY OF EDAC INC.,AND SHALL NOT BE REPRODUCED, OR COPIED OR USED AS THE BASIS FOR THE MANUFACTURE OR SALE OF APPARATUS WITHOUT WRITTEN PERMISSION.

| DRAWN: J.LEE   | DATE: OCT. 14/09 |               |  |
|----------------|------------------|---------------|--|
| CHECKED:       | DATE:            |               |  |
| SCALE: NTS     | SHEET            | 1 <b>OF</b> 3 |  |
| DRAWING NUMBER |                  | ISSUE         |  |
| 833 Assembly   |                  | 1             |  |