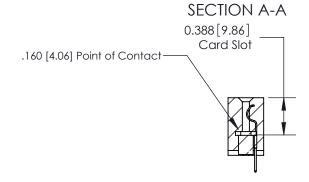

ISSUE NUMBER

ORIGINAL

833 Series High Temp Card Edge Connector Part Number: 833-017-524-107

**EDAC INC** TORONTO, ONTARIO CANADA

THESE DRAWINGS AND SPECIFICATIONS ARE THE PROPERTY OF EDAC INC.,AND SHALL NOT BE REPRODUCED, OR COPIED OR USED AS THE BASIS FOR THE MANUFACTURE OR SALE OF APPARATUS WITHOUT WRITTEN PERMISSION.

| DRAWN: J.LEE   | DATE: OCT. 14/09 |               |  |
|----------------|------------------|---------------|--|
| CHECKED:       | DATE:            |               |  |
| SCALE: NTS     | SHEET            | 1 <b>OF</b> 3 |  |
| DRAWING NUMBER |                  | ISSUE         |  |
| 833 Assembly   |                  | 1             |  |