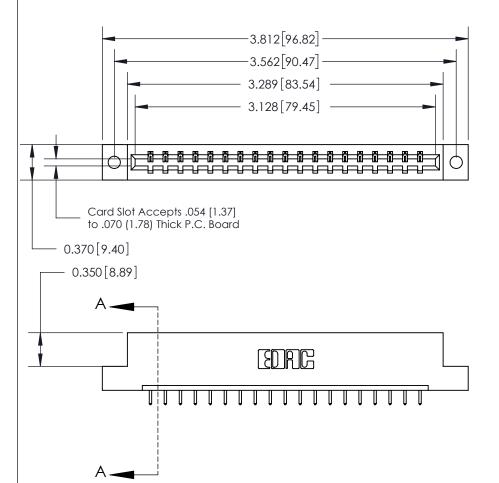

## 833 Series High Temp Card Edge Connector Part Number: 833-019-521-102

YOUR CONNECTION TO QUALITY & SERVICE

**EDAC INC** TORONTO, ONTARIO CANADA

THESE DRAWINGS AND SPECIFICATIONS ARE THE PROPERTY OF EDAC INC., AND SHALL NOT BE REPRODUCED, OR COPIED OR USED AS THE BASIS FOR THE MANUFACTURE OR SALE OF APPARATUS WITHOUT WRITTEN PERMISSION.

| ACAD REFERENCE NO. | 833 ENG MASTER   |  |
|--------------------|------------------|--|
| DRAWN: J.LEE       | DATE: OCT. 14/09 |  |
| CHECKED:           | DATE:            |  |
| SCALE: NTS         | SHEET 1 OF 3     |  |
| DRAWING NUMBER     | ISSUE            |  |
| 833 Assembly       | 1                |  |