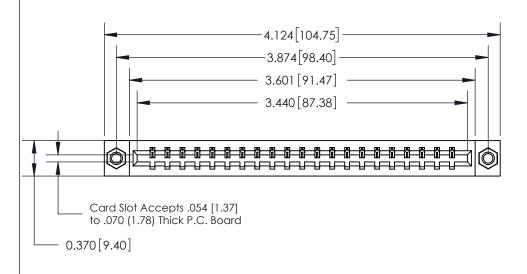

## **Contact Detail**

500-Wire Hole .050x.025(1.27x0.64) - Tail LG=.260(6.60)

.156 [3.96] Contact Spacing x .200 [5.08] Row Spacing

THIS IS A C.A.D. GENERATED DRAWING DO NOT MAKE MANUAL REVISIONS TO MASTER.

ORIGINAL

SECTION A-A 0.388 [9.86] Card Slot .160 [4.06] Point of Contact-

## See Accompanying Page for:

- **Bend Detail**
- **Mounting Options**

833 Series High Temp Card Edge Connector Part Number: 833-021-500-607

**EDAC INC** TORONTO, ONTARIO CANADA

THESE DRAWINGS AND SPECIFICATIONS ARE THE PROPERTY OF EDAC INC.,AND SHALL NOT BE REPRODUCED, OR COPIED OR USED AS THE BASIS FOR THE MANUFACTURE OR SALE OF APPARATUS WITHOUT WRITTEN PERMISSION.