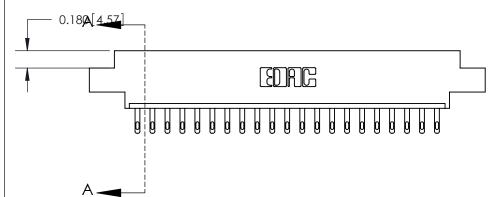

## See Accompanying Page for:

- **Bend Detail**
- **Mounting Options**

833 Series High Temp Card Edge Connector Part Number: 833-021-500-607

**EDAC INC** TORONTO, ONTARIO CANADA

THESE DRAWINGS AND SPECIFICATIONS ARE THE PROPERTY OF EDAC INC.,AND SHALL NOT BE REPRODUCED, OR COPIED OR USED AS THE BASIS FOR THE MANUFACTURE OR SALE OF APPARATUS WITHOUT WRITTEN PERMISSION.