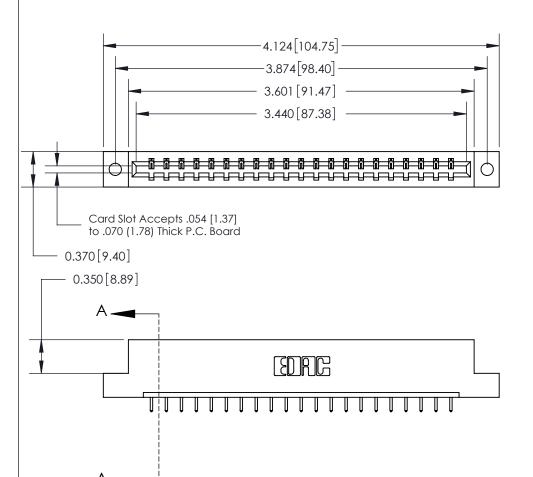

ORIGINAL

833 Series High Temp Card Edge Connector Part Number: 833-021-521-102

**EDAC INC** TORONTO, ONTARIO CANADA

THESE DRAWINGS AND SPECIFICATIONS ARE THE PROPERTY OF EDAC INC.,AND SHALL NOT BE REPRODUCED, OR COPIED OR USED AS THE BASIS FOR THE MANUFACTURE OR SALE OF APPARATUS WITHOUT WRITTEN PERMISSION.

| ACAD REFERENCE NO. | 833 ENG MASTER   |  |  |
|--------------------|------------------|--|--|
| DRAWN: J.LEE       | DATE: OCT. 14/09 |  |  |
| CHECKED:           | DATE:            |  |  |
| SCALE: NTS         | SHEET 1 OF 3     |  |  |
| DRAWING NUMBER     | ISSUE            |  |  |
| 833 Assembly       | 1 1              |  |  |