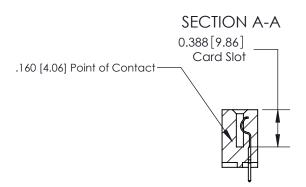

ORIGINAL

833 Series High Temp Card Edge Connector Part Number: 833-021-521-102

**EDAC INC** TORONTO, ONTARIO CANADA

THESE DRAWINGS AND SPECIFICATIONS ARE THE PROPERTY OF EDAC INC.,AND SHALL NOT BE REPRODUCED, OR COPIED OR USED AS THE BASIS FOR THE MANUFACTURE OR SALE OF APPARATUS WITHOUT WRITTEN PERMISSION.

| ACAD REFERENCE NO. | 833 ENG MASTER   |  |  |
|--------------------|------------------|--|--|
| DRAWN: J.LEE       | DATE: OCT. 14/09 |  |  |
| CHECKED:           | DATE:            |  |  |
| SCALE: NTS         | SHEET 1 OF 3     |  |  |
| DRAWING NUMBER     | ISSUE            |  |  |
| 833 Assembly       | 1 1              |  |  |