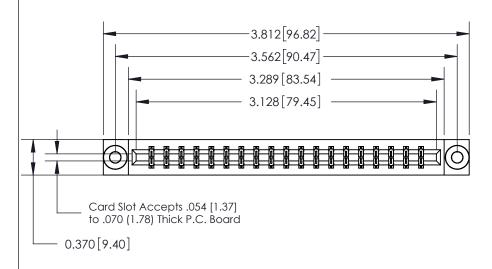

ISSUE NUMBER

ORIGINAL

1

.160 [4.06] Point of Contact-

**See Accompanying Page for:** 

- **Bend Detail**
- **Mounting Options**

| 833 Series High Temp Car | rd Edge Connector |
|--------------------------|-------------------|
| Part Number: 833-038-500 | 0-803             |