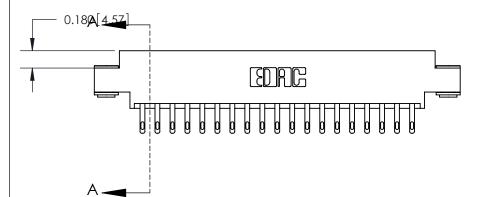

SECTION A-A

0.388 [9.86] Card Slot

ORIGINAL (1)

ORIGINAL

| 833 Series High Temp Card Edge Connector<br>Contact Bend Detail                                                                                                                                                                                                                                                                        |                                                                                                 | ACAD REFERENCE NO. | 833 ENC          | MASTER |
|----------------------------------------------------------------------------------------------------------------------------------------------------------------------------------------------------------------------------------------------------------------------------------------------------------------------------------------|-------------------------------------------------------------------------------------------------|--------------------|------------------|--------|
|                                                                                                                                                                                                                                                                                                                                        |                                                                                                 | DRAWN: J.LEE       | DATE: OCT. 14/09 |        |
|                                                                                                                                                                                                                                                                                                                                        |                                                                                                 | CHECKED: DATE:     |                  |        |
| EDAC INC TORONTO, ONTARIO CANADA YOUR CONNECTION TO QUALITY & SERVICE  TORONTO, ONTARIO CANADA YOUR CONNECTION TO QUALITY & SERVICE  THESE DRAWINGS AND SPECIFICATIONS ARE THE PROPERTY OF EDAC INC., AND SHALL NOT BE REPRODUCED, OR COPIED OR USED AS THE BASIS FOR THE MANUFACTURE OR SALE OF APPARATUS WITHOUT WRITTEN PERMISSION. | SCALE: NTS                                                                                      | SHEET 2            | 2 <b>OF</b> 3    |        |
|                                                                                                                                                                                                                                                                                                                                        | SHALL NOT BE REPRODUCED,OR COPIED OR USED AS THE BASIS FOR THE MANUFACTURE OR SALE OF APPARATUS | DRAWING NUMBER     |                  | ISSUE  |
|                                                                                                                                                                                                                                                                                                                                        |                                                                                                 | 833 Assembly       |                  | 1      |