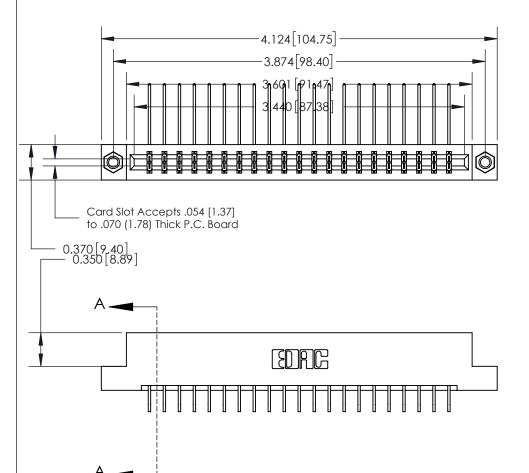

## **Contact Detail**

559-90 Degree Bend (Code 541 Contacts)

.156 [3.96] Contact Spacing x .200 [5.08] Row Spacing

THIS IS A C.A.D. GENERATED DRAWING DO NOT MAKE MANUAL REVISIONS TO MASTER.

ISSUE NUMBER ORIGINAL

SECTION A-A 0.388 [9.86] Card Slot .160 [4.06] Point of Contact-

## **See Accompanying Page for:**

- **Bend Detail**
- **Mounting Options**

833 Series High Temp Card Edge Connector Part Number: 833-042-559-207

**EDAC INC** TORONTO, ONTARIO CANADA

THESE DRAWINGS AND SPECIFICATIONS ARE THE PROPERTY OF EDAC INC.,AND SHALL NOT BE REPRODUCED, OR COPIED OR USED AS THE BASIS FOR THE MANUFACTURE OR SALE OF APPARATUS WITHOUT WRITTEN PERMISSION.

| ACAD REFERENCE NO. | 833 ENG MASTER   |  |  |
|--------------------|------------------|--|--|
| DRAWN: J.LEE       | DATE: OCT. 14/09 |  |  |
| CHECKED:           | DATE:            |  |  |
| SCALE: NTS         | SHEET 1 OF 3     |  |  |
| DRAWING NUMBER     | ISSUE            |  |  |
| 833 Assembly       | 1                |  |  |