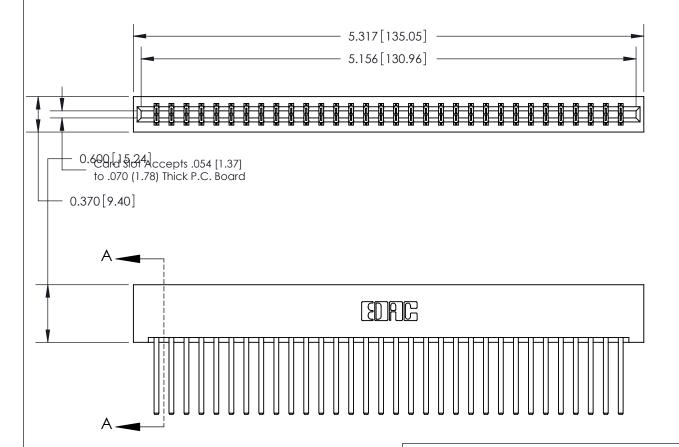

## **Contact Detail**

544-Wire Wrap .050x.025(1.27x0.64) - Tail LG=.750(19.05)

.156 [3.96] Contact Spacing x .200 [5.08] Row Spacing

THIS IS A C.A.D. GENERATED DRAWING DO NOT MAKE MANUAL REVISIONS TO MASTER.

## **See Accompanying Page for:**

- **Bend Detail**
- **Mounting Options**

833 Series High Temp Card Edge Connector Part Number: 833-064-544-201

**EDAC INC** TORONTO, ONTARIO CANADA YOUR CONNECTION TO QUALITY & SERVICE

THESE DRAWINGS AND SPECIFICATIONS ARE THE PROPERTY OF EDAC INC.,AND SHALL NOT BE REPRODUCED, OR COPIED OR USED AS THE BASIS FOR THE MANUFACTURE OR SALE OF APPARATUS WITHOUT WRITTEN PERMISSION.

| ACAD REFERENCE NO. | 833 ENG MASTER   |  |  |
|--------------------|------------------|--|--|
| DRAWN: J.LEE       | DATE: OCT. 14/09 |  |  |
| CHECKED:           | DATE:            |  |  |
| SCALE: NTS         | SHEET 1 OF 3     |  |  |
| DRAWING NUMBER     | ISSUE            |  |  |