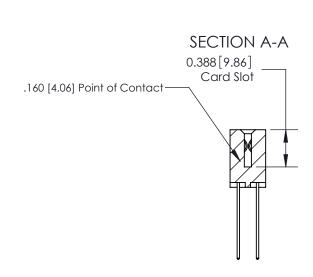

## **Contact Detail**

544-Wire Wrap .050x.025(1.27x0.64) - Tail LG=.750(19.05)

.156 [3.96] Contact Spacing x .200 [5.08] Row Spacing

THIS IS A C.A.D. GENERATED DRAWING DO NOT MAKE MANUAL REVISIONS TO MASTER.

## **See Accompanying Page for:**

- **Bend Detail**
- **Mounting Options**

833 Series High Temp Card Edge Connector Part Number: 833-064-544-201

**EDAC INC** TORONTO, ONTARIO CANADA YOUR CONNECTION TO QUALITY & SERVICE