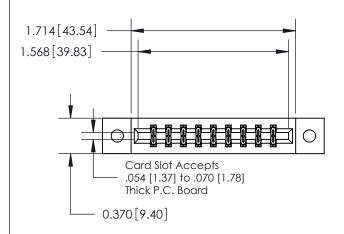

**Mounting Option** 

02-.128 (3.25) Dia. Mounting Holes

## **Contact Detail**

520-P.C. Tail .030x.018(0.76x0.46) - Tail LG=.175(4.45) .156 [3.96] Contact Spacing x .200 [5.08] Row Spacing

**See Accompanying Page for:** 

**Contact Bend Details** 

THIS IS A C.A.D. GENERATED DRAWING DO NOT MAKE MANUAL REVISIONS TO MASTER.