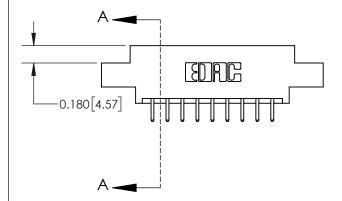

## **Contact Detail**

520-P.C. Tail .030x.018(0.76x0.46) - Tail LG=.175(4.45) .156 [3.96] Contact Spacing x .200 [5.08] Row Spacing

**See Accompanying Page for:** 

**Contact Bend Details** 

THIS IS A C.A.D. GENERATED DRAWING DO NOT MAKE MANUAL REVISIONS TO MASTER.