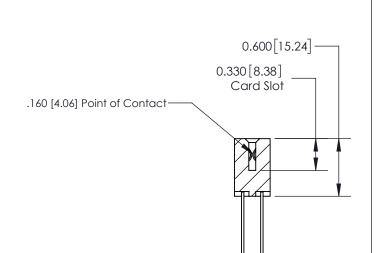

**SECTION A-A** 

ISSUE NUMBER

ORIGINAL

1

| 837/887 Series High Temp Card Edge Connector<br>Contact Bend Detail |                                                                                                                                                             | ACAD REFERENCE NO. | 837 ENG          | 3 MASTER      |
|---------------------------------------------------------------------|-------------------------------------------------------------------------------------------------------------------------------------------------------------|--------------------|------------------|---------------|
|                                                                     |                                                                                                                                                             | DRAWN: J.LEE       | DATE: OCT. 06/09 |               |
|                                                                     |                                                                                                                                                             | CHECKED:           | DATE:            |               |
| EDAC INC                                                            | ORONTO, ONTARIO  CANADA  ARE THE PROPERTY OF EDAC INC. AND SHALL NOT BE REPRODUCED, OR COPIED OR USED AS THE BASIS FOR THE MANUFACTURE OR SALE OF APPARATUS | SCALE: NTS         | SHEET            | 2 <b>OF</b> 2 |
| TORONTO, ONTARIO                                                    |                                                                                                                                                             | DRAWING NUMBER     | •                | ISSUE         |
| CANADA                                                              |                                                                                                                                                             | 837 Assembly       |                  | 1             |