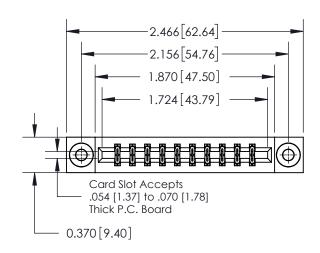

ISSUE NUMBER

ORIGINAL

837/887 Series High Temp Card Edge Connector Part Number: 837-020-541-803

**EDAC INC** TORONTO, ONTARIO CANADA

THESE DRAWINGS AND SPECIFICATIONS ARE THE PROPERTY OF EDAC INC.,AND SHALL NOT BE REPRODUCED, OR COPIED OR USED AS THE BASIS FOR THE MANUFACTURE OR SALE OF APPARATUS WITHOUT WRITTEN PERMISSION.

| ACAD REFERENCE NO. | 837 ENG MASTER   |  |  |
|--------------------|------------------|--|--|
| DRAWN: J.LEE       | DATE: OCT. 06/09 |  |  |
| CHECKED:           | DATE:            |  |  |
| SCALE: NTS         | SHEET 1 OF 2     |  |  |
| DRAWING NUMBER     | ISSUE            |  |  |
| 837 Assembly       | 1                |  |  |