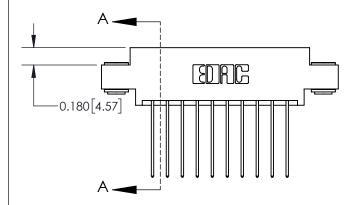

## **Mounting Option**

03-.116 (2.95) I.D. Floating Eyelets

ISSUE NUMBER

ORIGINAL

837/887 Series High Temp Card Edge Connector Part Number: 837-020-541-803

**EDAC INC** TORONTO, ONTARIO CANADA

THESE DRAWINGS AND SPECIFICATIONS ARE THE PROPERTY OF EDAC INC.,AND SHALL NOT BE REPRODUCED, OR COPIED OR USED AS THE BASIS FOR THE MANUFACTURE OR SALE OF APPARATUS WITHOUT WRITTEN PERMISSION.

| ACAD REFERENCE NO. | 837 ENG MASTER   |  |  |
|--------------------|------------------|--|--|
| DRAWN: J.LEE       | DATE: OCT. 06/09 |  |  |
| CHECKED:           | DATE:            |  |  |
| SCALE: NTS         | SHEET 1 OF 2     |  |  |
| DRAWING NUMBER     | ISSUE            |  |  |
| 837 Assembly       | 1                |  |  |