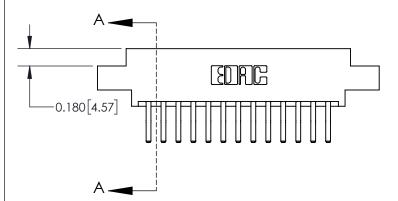

## **Contact Detail**

560-Extender Board Bend (Code 523 Contacts)

.156 [3.96] Contact Spacing x .200 [5.08] Row Spacing

THIS IS A C.A.D. GENERATED DRAWING DO NOT MAKE MANUAL REVISIONS TO MASTER.

ISSUE NUMBER