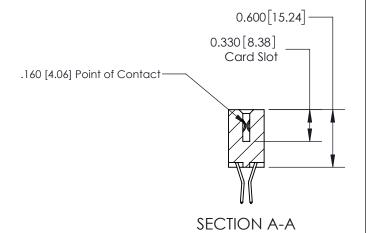

**See Accompanying Page for:** 

**Contact Bend Details** 

ISSUE NUMBER

ORIGINAL

1

| 837/887 Series High Temp Card Edge Connector<br>Contact Bend Detail |                                                              | ACAD REFERENCE NO. | 837 ENG MASTER   |               |
|---------------------------------------------------------------------|--------------------------------------------------------------|--------------------|------------------|---------------|
|                                                                     |                                                              | DRAWN: J.LEE       | DATE: OCT. 06/09 |               |
|                                                                     |                                                              | CHECKED:           | DATE:            |               |
| EDAC INC                                                            | ARE THE PROPERTY OF EDAC INC. AND                            | SCALE: NTS         | SHEET            | 2 <b>OF</b> 2 |
| TORONTO, ONTARIO CANADA                                             |                                                              | DRAWING NUMBER     | •                | ISSUE         |
| YOUR CONNECTION TO QUALITY & SERVICE                                | MANUFACTURE OR SALE OF APPARATUS WITHOUT WRITTEN PERMISSION. | 837 Assembly       |                  | 1             |