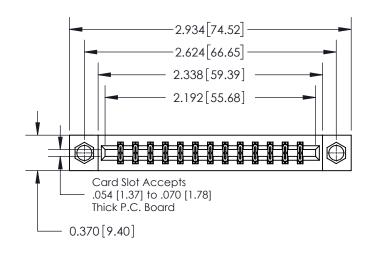

ORIGINAL

837/887 Series High Temp Card Edge Connector Part Number: 837-026-560-807

YOUR CONNECTION TO QUALITY & SERVICE

**EDAC INC** TORONTO, ONTARIO CANADA

THESE DRAWINGS AND SPECIFICATIONS ARE THE PROPERTY OF EDAC INC.,AND SHALL NOT BE REPRODUCED, OR COPIED OR USED AS THE BASIS FOR THE MANUFACTURE OR SALE OF APPARATUS WITHOUT WRITTEN PERMISSION.

**Mounting Option** 

07-M3-0.5 Metric Threaded Inserts