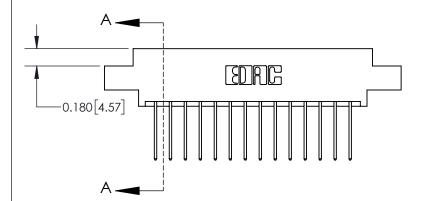

## **Contact Detail**

540-Wire Wrap .025 Sq.(0.64 Sq.) - Tail LG=.560(14.22) .156 [3.96] Contact Spacing x .200 [5.08] Row Spacing

> -3.090 78.49 2.780 70.61 2.494 [63.35] 2.348 [59.64] Card Slot Accepts .054 [1.37] to .070 [1.78] Thick P.C. Board 0.370 [9.40]

THIS IS A C.A.D. GENERATED DRAWING DO NOT MAKE MANUAL REVISIONS TO MASTER.

ISSUE NUMBER ORIGINAL

837/887 Series High Temp Card Edge Connector Part Number: 837-028-540-807

YOUR CONNECTION TO QUALITY & SERVICE