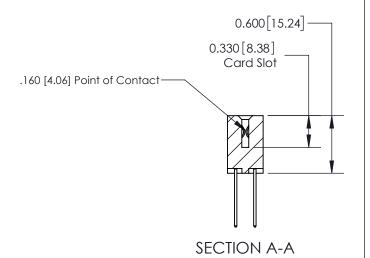

## **Contact Detail**

540-Wire Wrap .025 Sq.(0.64 Sq.) - Tail LG=.560(14.22) .156 [3.96] Contact Spacing x .200 [5.08] Row Spacing

> -3.090 78.49 2.780 70.61 2.494 [63.35] 2.348 [59.64] Card Slot Accepts .054 [1.37] to .070 [1.78] Thick P.C. Board 0.370 [9.40]

**See Accompanying Page for:** 

**Contact Bend Details** 

ISSUE NUMBER

ORIGINAL

1

| 837/887 Series High Temp Card Edge Connector<br>Contact Bend Detail |                                                                                                                                    | ACAD REFERENCE NO. | 837 ENG          | 3 MASTER      |
|---------------------------------------------------------------------|------------------------------------------------------------------------------------------------------------------------------------|--------------------|------------------|---------------|
|                                                                     |                                                                                                                                    | DRAWN: J.LEE       | DATE: OCT. 06/09 |               |
|                                                                     |                                                                                                                                    | CHECKED:           | DATE:            |               |
| EDAC INC                                                            | THESE DRAWINGS AND SPECIFICATIONS ARE THE PROPERTY OF EDAC INC.,AND SHALL NOT BE REPRODUCED,OR COPIED OR USED AS THE BASIS FOR THE | SCALE: NTS         | SHEET            | 2 <b>OF</b> 2 |
| TORONTO, ONTARIO CANADA                                             |                                                                                                                                    | DRAWING NUMBER     |                  | ISSUE         |
| YOUR CONNECTION TO QUALITY & SERVICE WITHOUT WRITTEN PERMISSION.    |                                                                                                                                    | 837 Assembly       |                  | 1             |