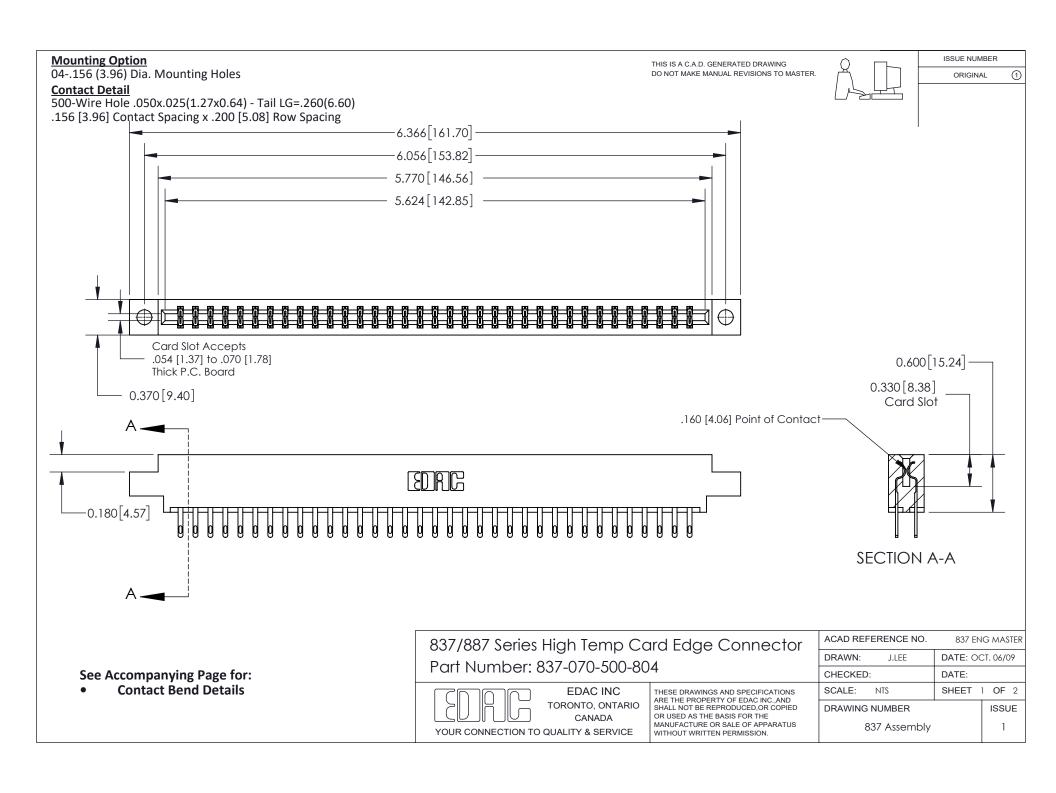

ISSUE NUMBER

ORIGINAL

1

| 837/887 Series High Temp Card Edge Connector<br>Contact Bend Detail |                                                                                                                                                                                                   | ACAD REFERENCE NO. 837 EN |                  | 3 MASTER      |
|---------------------------------------------------------------------|---------------------------------------------------------------------------------------------------------------------------------------------------------------------------------------------------|---------------------------|------------------|---------------|
|                                                                     |                                                                                                                                                                                                   | DRAWN: J.LEE              | DATE: OCT. 06/09 |               |
|                                                                     |                                                                                                                                                                                                   | CHECKED:                  | DATE:            |               |
| TORONTO, ONTARIO                                                    | THESE DRAWINGS AND SPECIFICATIONS ARE THE PROPERTY OF EDAC INC., AND SHALL NOT BE REPRODUCED, OR COPIED OR USED AS THE BASIS FOR THE MANUFACTURE OR SALE OF APPARATUS WITHOUT WRITTEN PERMISSION. | SCALE: NTS                | SHEET            | 2 <b>OF</b> 2 |
|                                                                     |                                                                                                                                                                                                   | DRAWING NUMBER            | •                | ISSUE         |
| YOUR CONNECTION TO QUALITY & SERVICE                                |                                                                                                                                                                                                   | 837 Assembly              |                  | 1             |