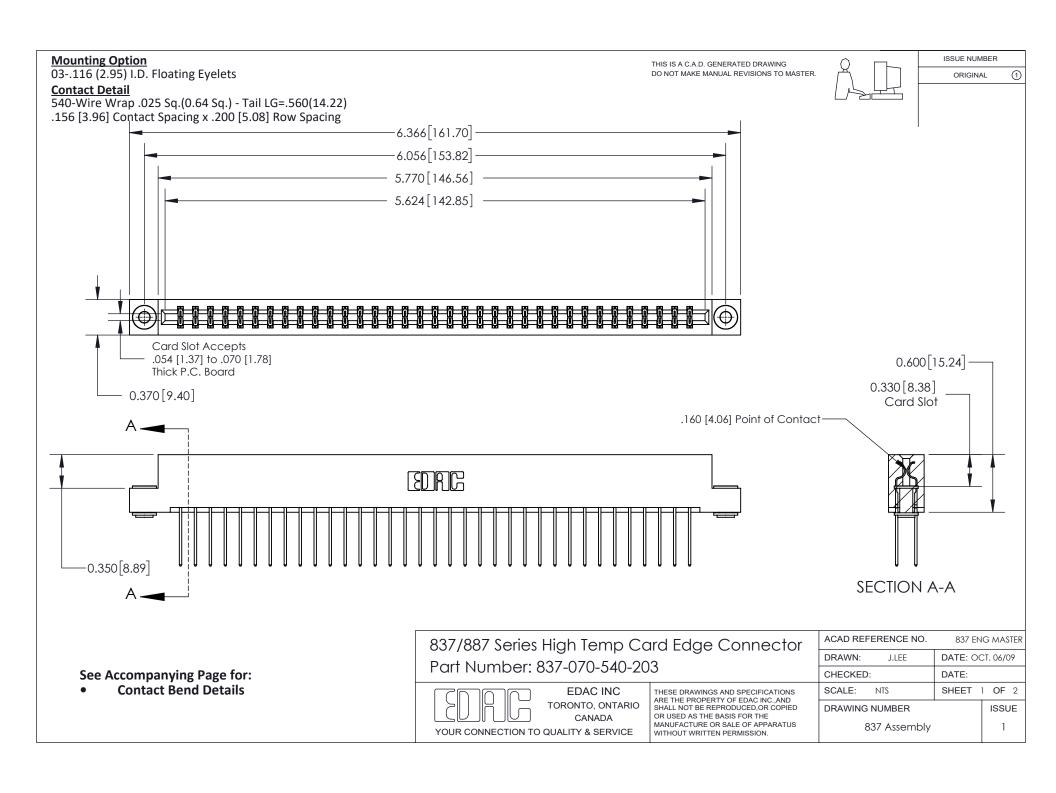

ISSUE NUMBER

ORIGINAL

1



| 837/887 Series High Temp Card Edge Connector<br>Contact Bend Detail |                                                                                                                                                                                                   | ACAD REFERENCE NO. 837 EN |                  | 3 MASTER      |
|---------------------------------------------------------------------|---------------------------------------------------------------------------------------------------------------------------------------------------------------------------------------------------|---------------------------|------------------|---------------|
|                                                                     |