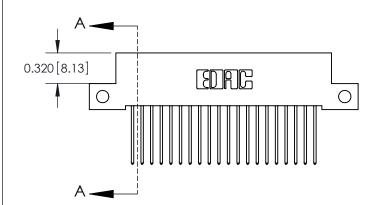

.240 [6.10] Point of Contact-

842/892 Series High Temp Card Edge Connector Part Number: 842-020-540-112

YOUR CONNECTION TO QUALITY & SERVICE

CANADA

842 ENG MASTER J.LEE DATE: OCT. 06/09 SHEET 1 OF 3

**SECTION A-A** 

842 Assembly

THIS IS A C.A.D. GENERATED DRAWING DO NOT MAKE MANUAL REVISIONS TO MASTER.

ISSUE NUMBER

ORIGINAL

1

| 842/892 Series High Temp Card Edge Connector<br>Contact Bend Detail |                                                                                                                                                                                               | ACAD REFERENCE NO. 842 ENG MASTER |          |                         |  |
|---------------------------------------------------------------------|-----------------------------------------------------------------------------------------------------------------------------------------------------------------------------------------------|-----------------------------------|----------|-------------------------|--|
|                                                                     |                                                                                                                                                                                               | DRAWN: J.LEE                      | DATE: OC | DATE: <b>OCT. 06/09</b> |  |
|                                                                     |                                                                                                                                                                                               | CHECKED:                          | DATE:    | DATE:                   |  |
| EDAC INC                                                            | THESE DRAWINGS AND SPECIFICATIONS ARE THE PROPERTY OF EDAC INCAND SHALL NOT BE REPRODUCED,OR COPIED OR USED AS THE BASIS FOR THE MANUFACTURE OR SALE OF APPARATUS WITHOUT WRITTEN PERMISSION. | SCALE: NTS                        | SHEET    | 2 OF 3                  |  |
| TORONTO, ONTARIO                                                    |                                                                                                                                                                                               | DRAWING NUMBER                    | •        | ISSUE                   |  |
| YOUR CONNECTION TO QUALITY & SERVICE                                |                                                                                                                                                                                               | 842 Assemb                        | bly      | 1                       |  |