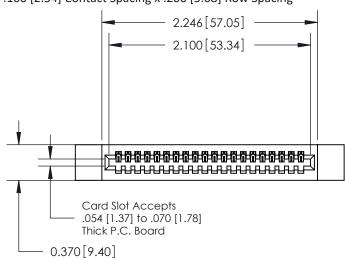

.240 [6.10] Point of Contact-

842/892 Series High Temp Card Edge Connector Part Number: 842-020-540-112

YOUR CONNECTION TO QUALITY & SERVICE

CANADA

842 ENG MASTER J.LEE DATE: OCT. 06/09 SHEET 1 OF 3

**SECTION A-A** 

842 Assembly

THIS IS A C.A.D. GENERATED DRAWING DO NOT MAKE MANUAL REVISIONS TO MASTER.

ISSUE NUMBER

ORIGINAL

1

| 842/892 Series High Temp Card Edge Connector<br>Contact Bend Detail |                                                                                                                                                                                               | ACAD REFERENCE NO. 842 ENG MASTER |          |                         |  |
|---------------------------------------------------------------------|-----------------------------------------------------------------------------------------------------------------------------------------------------------------------------------------------|-----------------------------------|----------|-------------------------|--|
|                                                                     |                                                                                                                                                                                               | DRAWN: J.LEE                      | DATE: OC | DATE: <b>OCT. 06/09</b> |  |
|                                                                     |                                                                                                                                                                                               | CHECKED:                          | DATE:    | DATE:                   |  |
| EDAC INC                                                            | THESE DRAWINGS AND SPECIFICATIONS ARE THE PROPERTY OF EDAC INCAND SHALL NOT BE REPRODUCED,OR COPIED OR USED AS THE BASIS FOR THE MANUFACTURE OR SALE OF APPARATUS WITHOUT WRITTEN PERMISSION. | SCALE: NTS                        | SHEET    | 2 OF 3                  |  |
| TORONTO, ONTARIO                                                    |                                                                                                                                                                                               | DRAWING NUMBER                    | •        | ISSUE                   |  |
| YOUR CONNECTION TO QUALITY & SERVICE                                |                                                                                                                                                                                               | 842 Assemb                        | bly      | 1                       |  |