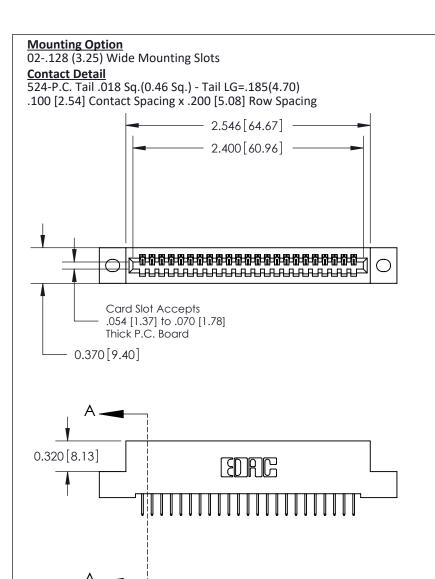

**See Accompanying Pages for:** 

- **Contact Bend Details**
- **Mounting Options**

YOUR CONNECTION TO QUALITY & SERVICE

CANADA

THIS IS A C.A.D. GENERATED DRAWING DO NOT MAKE MANUAL REVISIONS TO MASTER

ORIGINAL (1)

THIS IS A C.A.D. GENERATED DRAWING
DO NOT MAKE MANUAL REVISIONS TO MASTER

ISSUE NUMBER

ORIGINAL

1

| 842/892 Series High Temp Card Edge Co<br>Mounting Options  | DRAWN: J.LEE DATE: OCT. 06/09  CHECKED: DATE: |
|------------------------------------------------------------|-----------------------------------------------|
| EDAC INC THESE DRAWINGS AND S ARE THE PROPERTY OF          |                                               |
|                                                            | DUCED,OR COPIED DRAWING NUMBER ISSUE          |
| YOUR CONNECTION TO QUALITY & SERVICE WITHOUT WRITTEN PERMI |                                               |