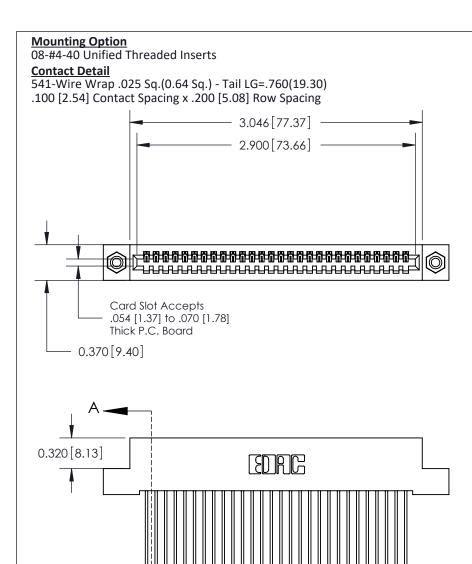

.240 [6.10] Point of Contact-

842/892 Series High Temp Card Edge Connector Part Number: 842-028-541-108

YOUR CONNECTION TO QUALITY & SERVICE

CANADA

SHEET 1 OF 3 842 Assembly

842 ENG MASTER

DATE: OCT. 06/09

SECTION A-A