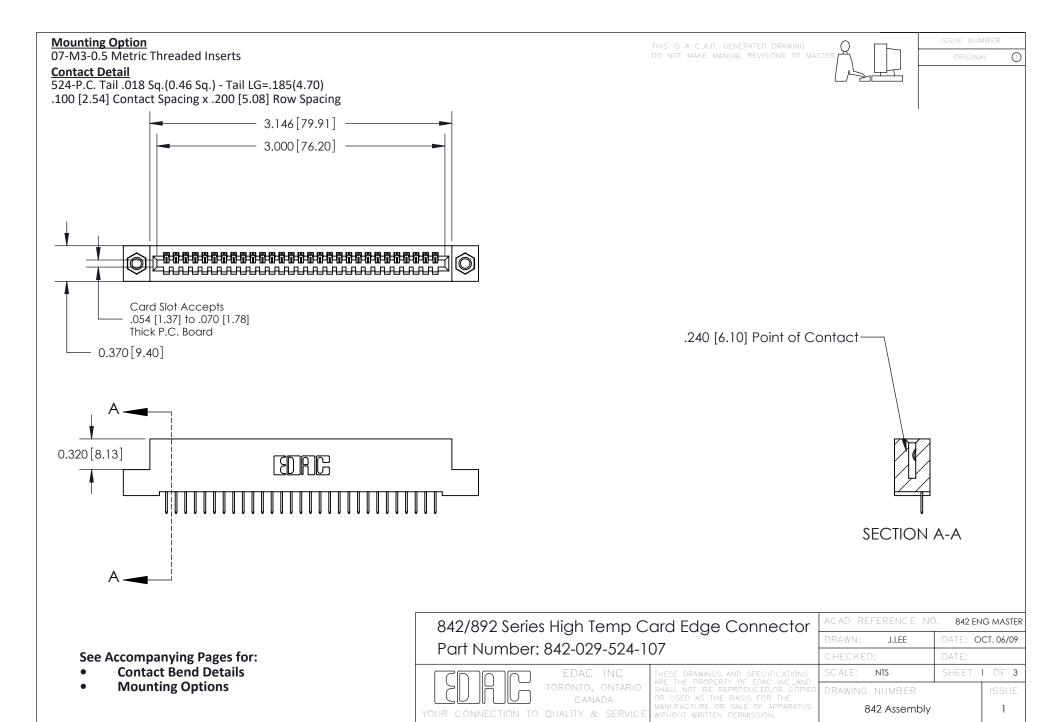

THIS IS A C.A.D. GENERATED DRAWING DO NOT MAKE MANUAL REVISIONS TO MASTER

ORIGINAL (1)



| 842/892 Series High Temp Card Edge Connector<br>Contact Bend Detail |                                                                                                  | ACAD REFERENCE NO. 842 ENG MASTER |             |                  |        |
|---------------------------------------------------------------------|--------------------------------------------------------------------------------------------------|-----------------------------------|-------------|------------------|--------|
|                                                                     |                                                                                                  | DRAWN:                            | J.