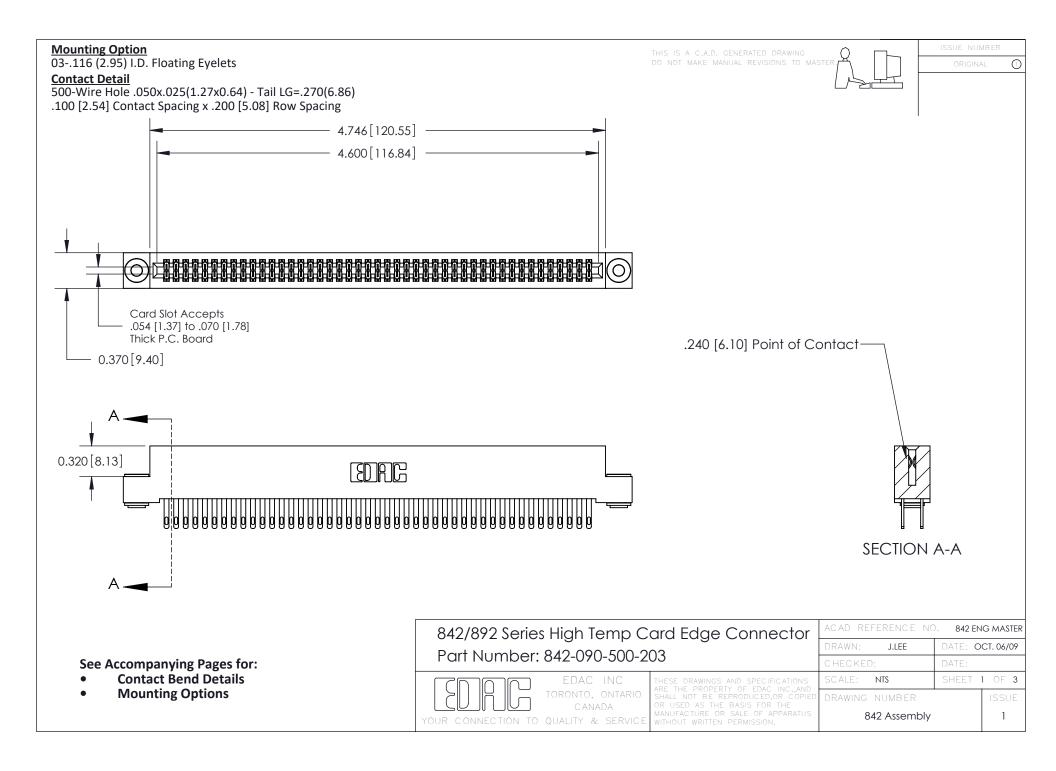

THIS IS A C.A.D. GENERATED DRAWING DO NOT MAKE MANUAL REVISIONS TO MASTER

ORIGINAL (1)



| 842/892 Series High Temp Card Edge Connector<br>Contact Bend Detail |                                                                                                 | ACAD REFERENCE NO. 842 ENG MASTER |             |                  |        |
|---------------------------------------------------------------------|-------------------------------------------------------------------------------------------------|-----------------------------------|-------------|------------------|--------|
|                                                                     |                                                                                                 | DRAWN:                            | J.LEE