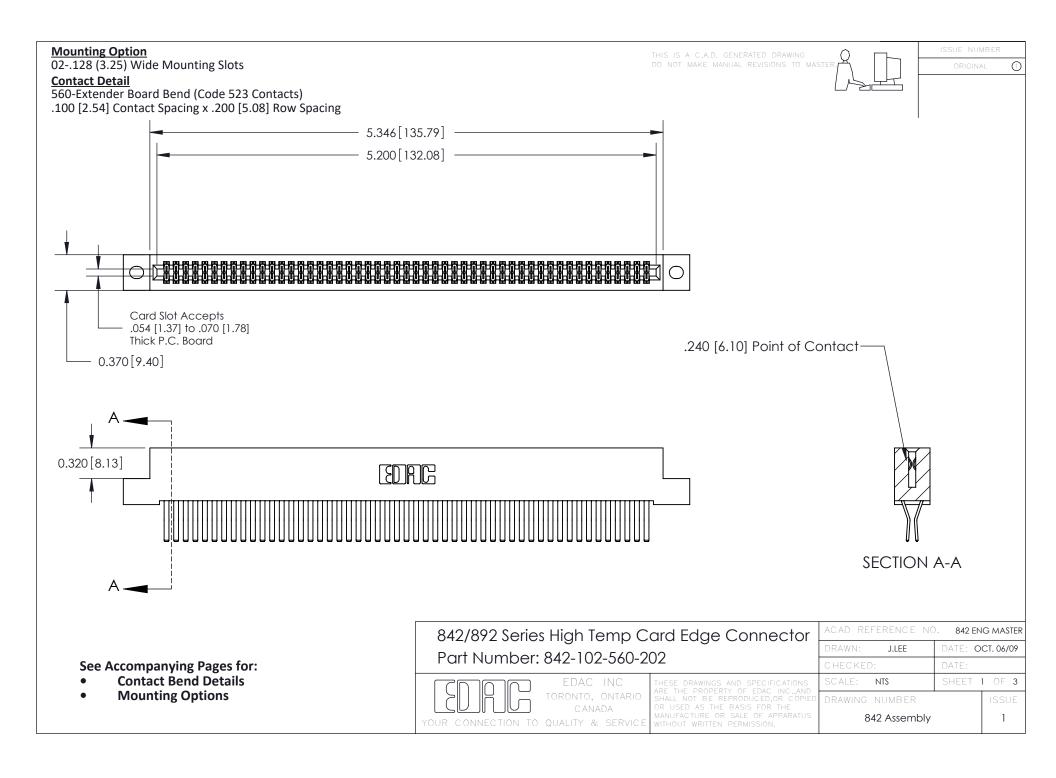

THIS IS A C.A.D. GENERATED DRAWING DO NOT MAKE MANUAL REVISIONS TO MASTER

ORIGINAL (1)



| 842/892 Series High Temp Card Edge Connector<br>Contact Bend Detail |                                                                                                 | ACAD REFERENCE NO. 842 ENG MASTER |             |                  |        |
|---------------------------------------------------------------------|-------------------------------------------------------------------------------------------------|-----------------------------------|-------------|------------------|--------|
|                                                                     |                                                                                                 | DRAWN:                            | J.LEE