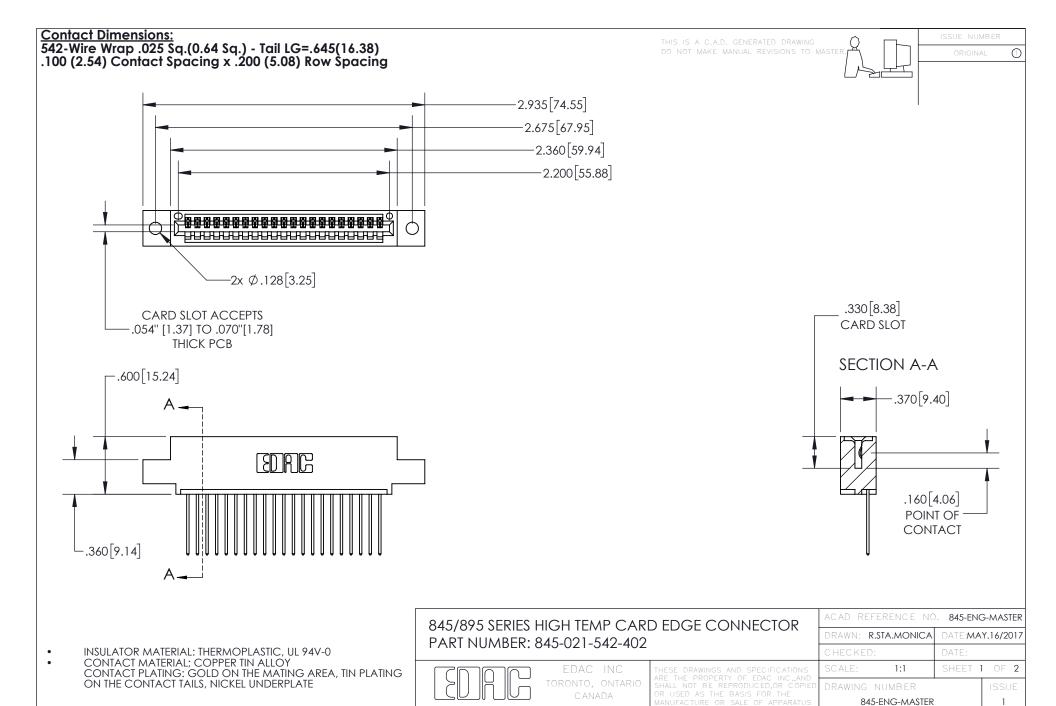

YOUR CONNECTION TO QUALITY & SERVICE

INSULATOR MATERIAL: THERMOPLASTIC POLYESTER, UL 94V-0

DAP MATERIAL AVAILABLE UPON REQUEST

**Contact Code 558** 

CONTACT MATERIAL; COPPER ALLOY CONTACT PLATING: GOLD ON THE MATING AREA, TIN PLATING ON THE CONTACT TAILS, NICKEL UNDERPLATE