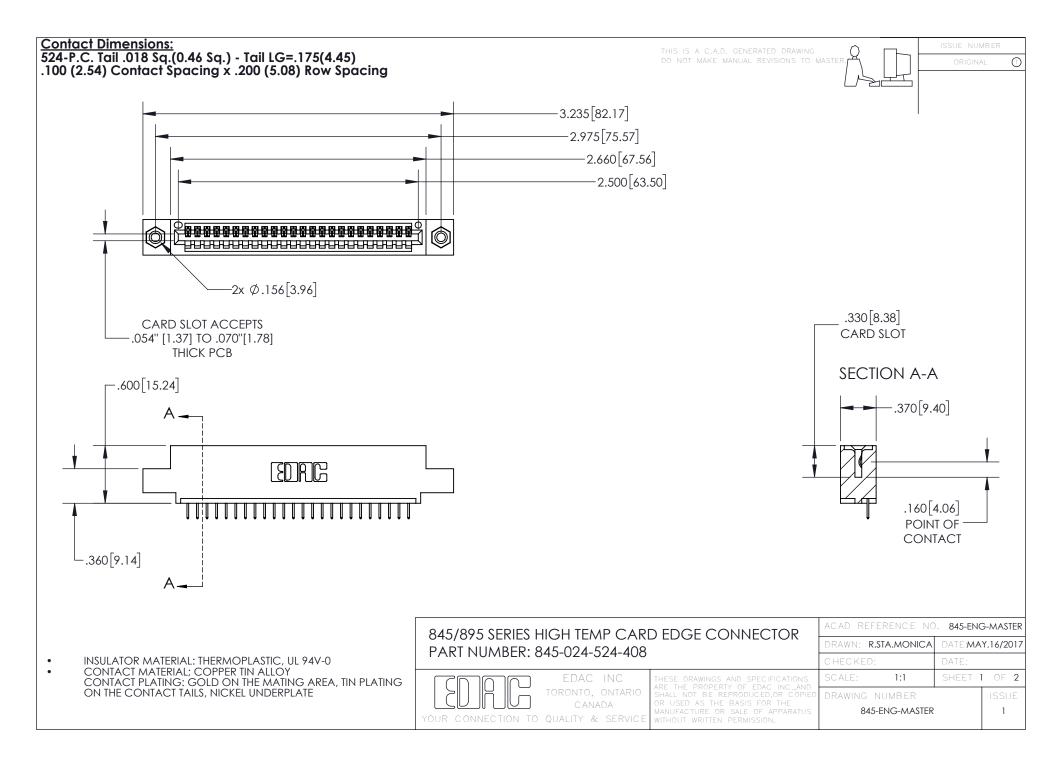

- INSULATOR MATERIAL: THERMOPLASTIC POLYESTER, UL 94V-0 DAP MATERIAL AVAILABLE UPON REQUEST
- CONTACT MATERIAL; COPPER ALLOY

CONTACT PLATING: GOLD ON THE MATING AREA, TIN PLATING ON THE CONTACT TAILS, NICKEL UNDERPLATE

## 845/895 SERIES HIGH TEMP CARD EDGE CONNECTOR CONTACT CODE 555,556,558,559,560 DIMENSIONS

YOUR CONNECTION TO QUALITY & SERVICE

|   | ACAD REFERENCE NO. 845-ENG-MASTER |                  |
|---|-----------------------------------|------------------|
|   | DRAWN: R.STA.MONICA               | DATE:MAY.16/2017 |
|   | CHECKED:                          | DATE:            |
| D | SCALE: 1:1                        | SHEET 2 OF 2     |
|   | DRAWING NUMBER                    | ISSUE            |