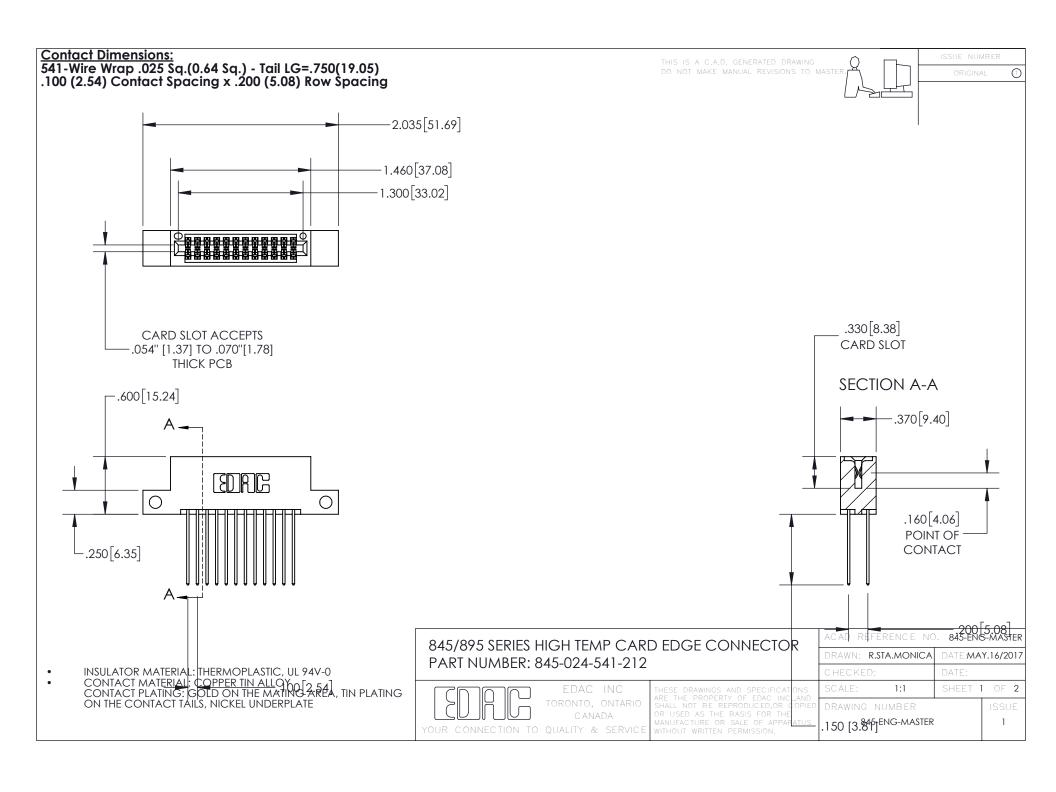

- INSULATOR MATERIAL: THERMOPLASTIC POLYESTER, UL 94V-0 DAP MATERIAL AVAILABLE UPON REQUEST
- CONTACT MATERIAL; COPPER ALLOY

CONTACT PLATING: GOLD ON THE MATING AREA, TIN PLATING ON THE CONTACT TAILS, NICKEL UNDERPLATE