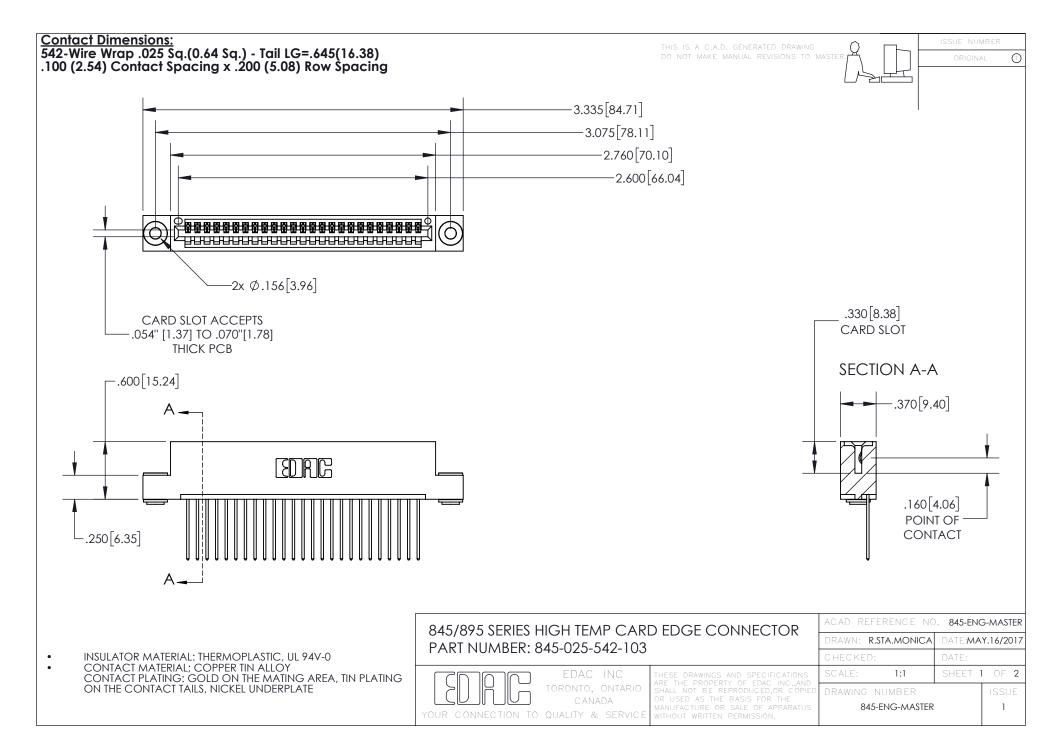

- INSULATOR MATERIAL: THERMOPLASTIC POLYESTER, UL 94V-0 DAP MATERIAL AVAILABLE UPON REQUEST
- CONTACT MATERIAL; COPPER ALLOY

CONTACT PLATING: GOLD ON THE MATING AREA, TIN PLATING ON THE CONTACT TAILS, NICKEL UNDERPLATE

## 845/895 SERIES HIGH TEMP CARD EDGE CONNECTOR CONTACT CODE 555,556,558,559,560 DIMENSIONS

YOUR CONNECTION TO QUALITY & SERVICE

|   | ACAD REFERENCE NO. 845-ENG-MASTER |                  |
|---|-----------------------------------|------------------|
|   | DRAWN: R.STA.MONICA               | DATE:MAY.16/2017 |
|   | CHECKED:                          | DATE:            |
| D | SCALE: 1:1                        | SHEET 2 OF 2     |
|   | DRAWING NUMBER                    | ISSUE            |

845-ENG-MASTER