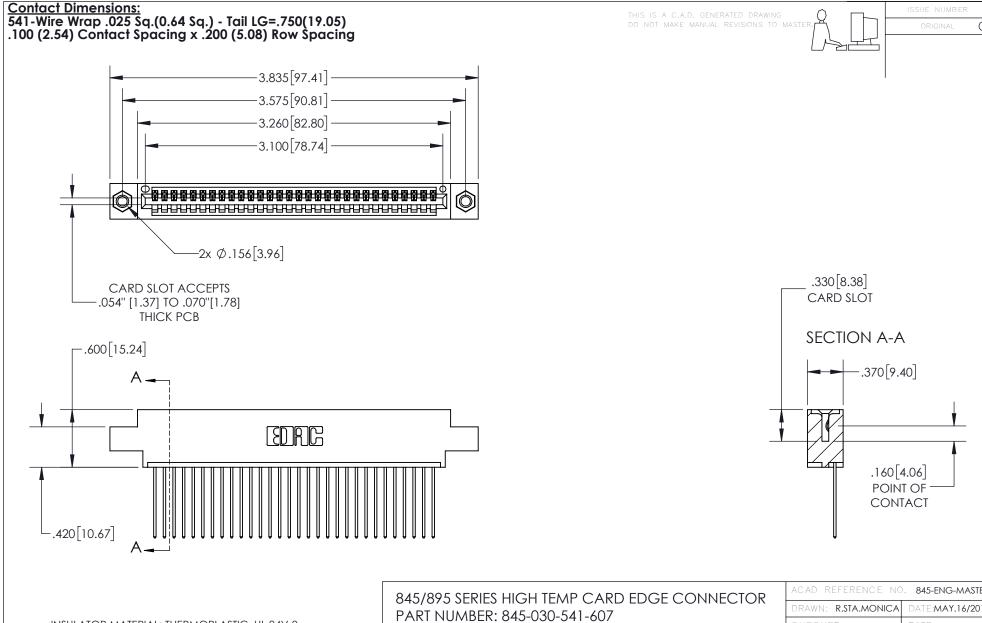

INSULATOR MATERIAL: THERMOPLASTIC, UL 94V-0

CONTACT MATERIAL; COPPER TIN ALLOY
CONTACT PLATING: GOLD ON THE MATING AREA, TIN PLATING
ON THE CONTACT TAILS, NICKEL UNDERPLATE

YOUR CONNECTION TO QUALITY & SERVICE