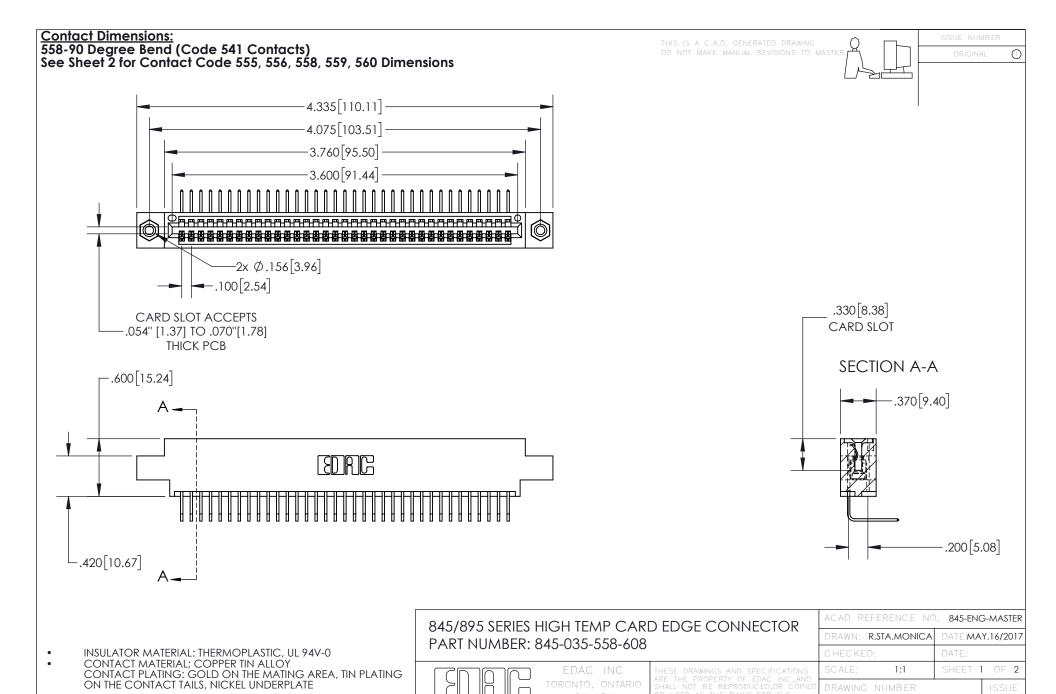

YOUR CONNECTION TO QUALITY & SERVICE

845-ENG-MASTER







INSULATOR MATERIAL: THERMOPLASTIC POLYESTER, UL 94V-0 DAP MATERIAL AVAILABLE UPON REQUEST

**Contact Code 558** 

CONTACT MATERIAL; COPPER ALLOY CONTACT PLATING: GOLD ON THE MATING AREA, TIN PLATING ON THE CONTACT TAILS, NICKEL UNDERPLATE

## 845/895 SERIES HIGH TEMP CARD EDGE CONNECTOR CONTACT CODE 555,556,558,559,560 DIMENSIONS

YOUR CONNECTION TO QUALITY & SERVICE

Contact Code 559

|   | ACAD REFERENCE NO. 845-ENG-MASTER |                  |  |
|---|-----------------------------------|------------------|--|
|   | DRAWN: R.STA.MONICA               | DATE:MAY.16/2017 |  |
|   | CHECKED:                          | DATE:            |  |
|   | SCALE: 1:1                        | SHEET 2 OF 2     |  |
| D | DRAWING NUMBER