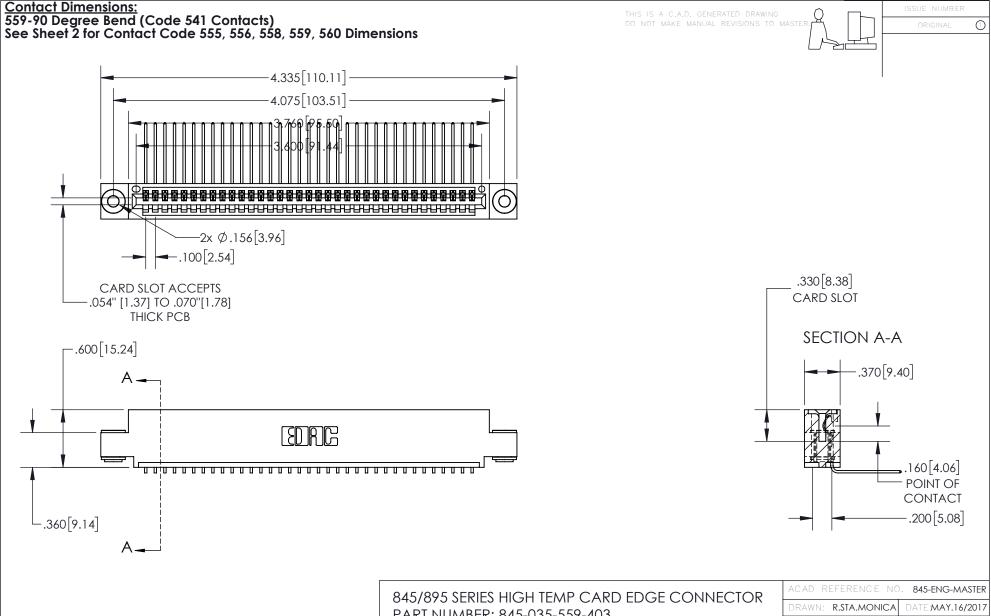

- INSULATOR MATERIAL: THERMOPLASTIC, UL 94V-0
- CONTACT MATERIAL; COPPER TIN ALLOY
  CONTACT PLATING: GOLD ON THE MATING AREA, TIN PLATING
  ON THE CONTACT TAILS, NICKEL UNDERPLATE

| 845/895 SERIES HIGH TEMP CARD EDGE CONNECTOR | R |
|----------------------------------------------|---|
| PART NUMBER: 845-035-559-403                 |   |

YOUR CONNECTION TO QUALITY & SERVICE

CANADA

| ACAD REFERENCE NO. 845-ENG-MASTER |                  |  |
|-----------------------------------|------------------|--|
| DRAWN: R.STA.MONICA               | DATE:MAY.16/2017 |  |
| CHECKED:                          | DATE:            |  |
| SCALE: 1:1                        | SHEET 1 OF 2     |  |
| DRAWING NUMBER                    | ISSUE            |  |
| 845-ENG-MASTER                    | 1                |  |