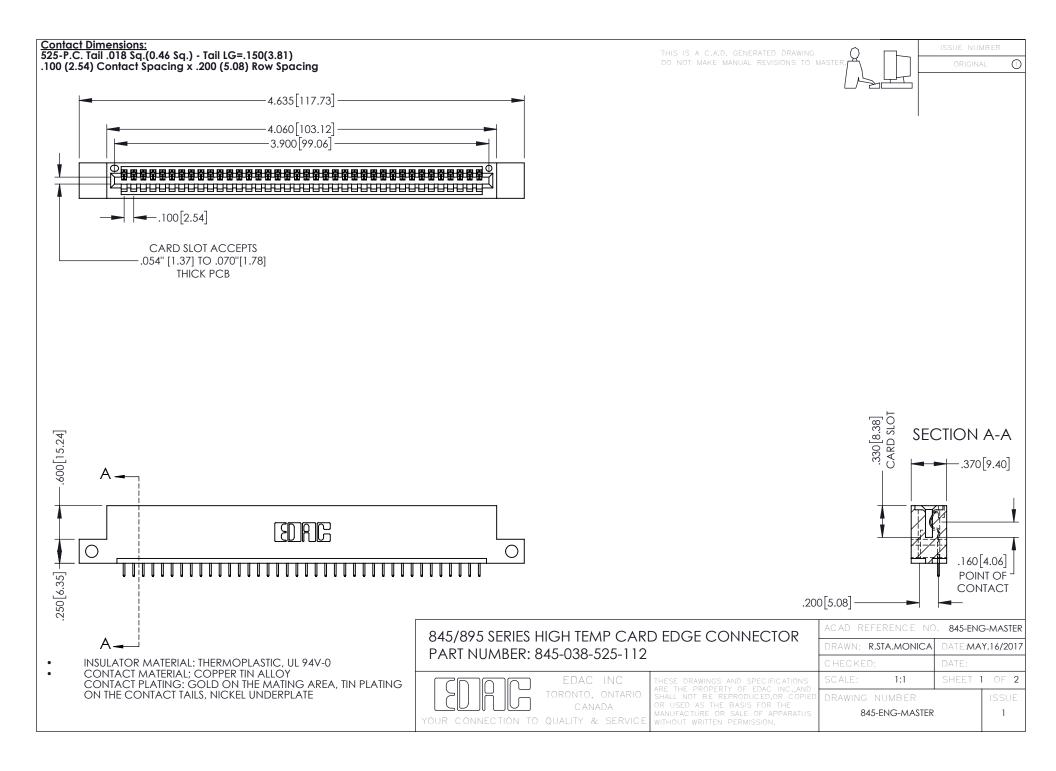

## 845/895 SERIES HIGH TEMP CARD EDGE CONNECTOR CONTACT CODE 555,556,558,559,560 DIMENSIONS

YOUR CONNECTION TO QUALITY & SERVICE

|   | ACAD REFERENCE NO. 845-ENG-MASTER |                  |
|---|-----------------------------------|------------------|
|   | DRAWN: R.STA.MONICA               | DATE:MAY.16/2017 |
|   | CHECKED:                          | DATE:            |
|   | SCALE: 1:1                        | SHEET 2 OF 2     |
| D | DRAWING NUMBER                    | ISSUE            |