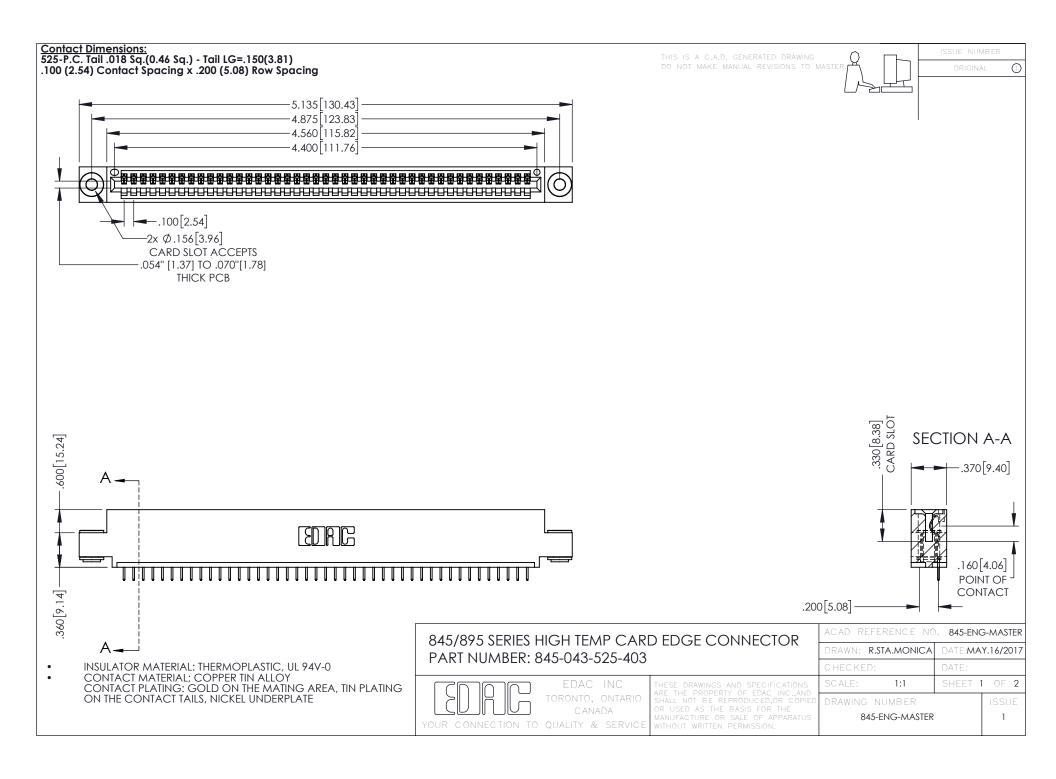

- INSULATOR MATERIAL: THERMOPLASTIC POLYESTER, UL 94V-0 DAP MATERIAL AVAILABLE UPON REQUEST
- CONTACT MATERIAL; COPPER ALLOY

**Contact Code 558** 

CONTACT PLATING: GOLD ON THE MATING AREA, TIN PLATING ON THE CONTACT TAILS, NICKEL UNDERPLATE

## 845/895 SERIES HIGH TEMP CARD EDGE CONNECTOR CONTACT CODE 555,556,558,559,560 DIMENSIONS

YOUR CONNECTION TO QUALITY & SERVICE

Contact Code 559

|   | ACAD REFERENCE NO   | . 845-ENG-MASTER |
|---|---------------------|------------------|
|   | DRAWN: R.STA.MONICA | DATE:MAY.16/2017 |
|   | CHECKED:            | DATE:            |
|   | SCALE: 1:1          | SHEET 2 OF 2     |
| D | DRAWING NUMBER      | ISSUE            |

Contact Code 560

845-ENG-MASTER