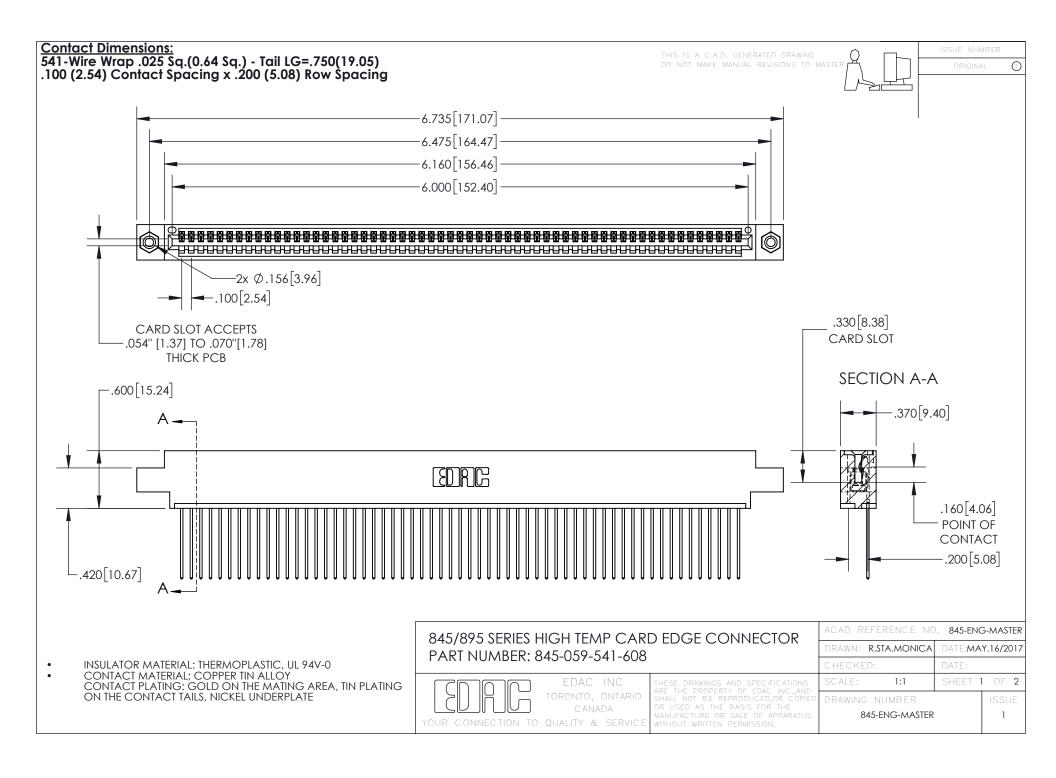

INSULATOR MATERIAL: THERMOPLASTIC POLYESTER, UL 94V-0 DAP MATERIAL AVAILABLE UPON REQUEST

**Contact Code 558** 

CONTACT MATERIAL; COPPER ALLOY CONTACT PLATING: GOLD ON THE MATING AREA, TIN PLATING ON THE CONTACT TAILS, NICKEL UNDERPLATE

## 845/895 SERIES HIGH TEMP CARD EDGE CONNECTOR CONTACT CODE 555,556,558,559,560 DIMENSIONS

YOUR CONNECTION TO QUALITY & SERVICE

Contact Code 559

|   | ACAD REFERENCE NO. 845-ENG-MASTER |                  |  |
|---|-----------------------------------|------------------|--|
|   | DRAWN: R.STA.MONICA               | DATE:MAY.16/2017 |  |
|   | CHECKED:                          | DATE:            |  |
|   | SCALE: 1:1                        | SHEET 2 OF 2     |  |
| D | DRAWING NUMBER                    | ISSUE            |  |

Contact Code 560

845-ENG-MASTER