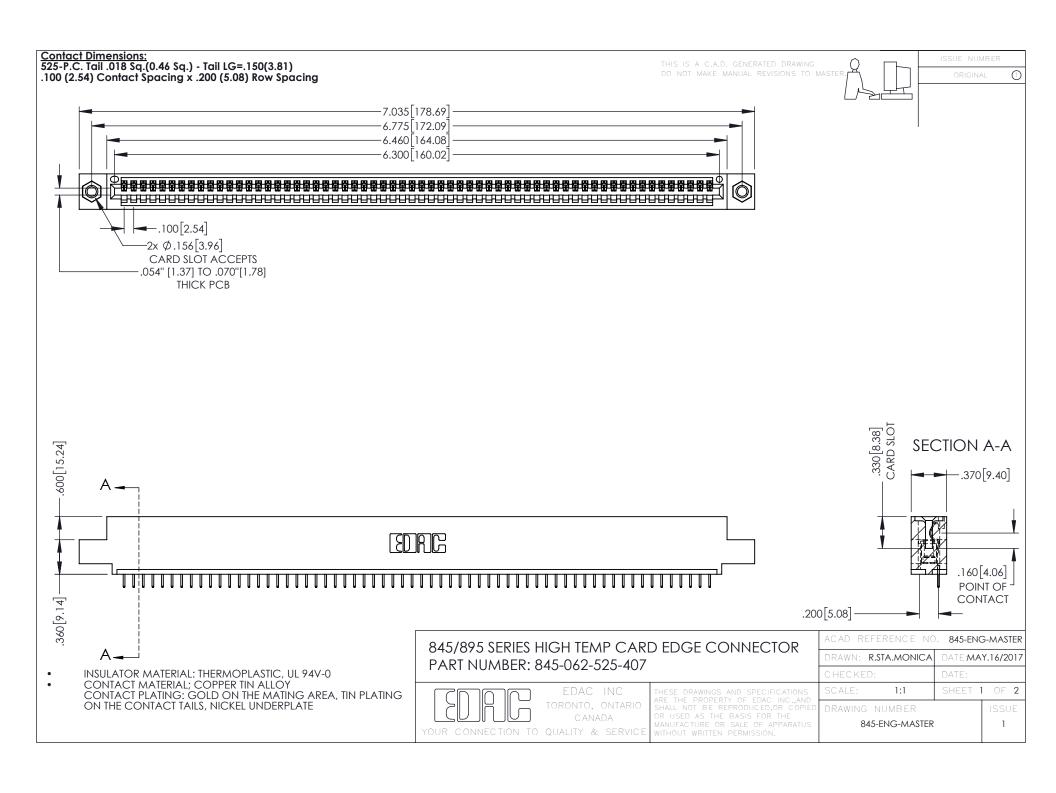

## 845/895 SERIES HIGH TEMP CARD EDGE CONNECTOR CONTACT CODE 555,556,558,559,560 DIMENSIONS

YOUR CONNECTION TO QUALITY & SERVICE

|   | ACAD REFERENCE NO. 845-ENG-MASTER |                  |
|---|-----------------------------------|------------------|
|   | DRAWN: R.STA.MONICA               | DATE:MAY.16/2017 |
|   | CHECKED:                          | DATE:            |
|   | SCALE: 1:1                        | SHEET 2 OF 2     |
| D | DRAWING NUMBER                    | ISSUE            |