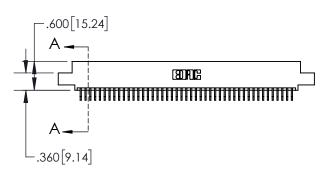

**Contact Dimensions:** 

559-90 Degree Bend (Code 541 Contacts) See Sheet 2 for Contact Code 555, 556, 558, 559, 560 Dimensions

- 845/895 SERIES HIGH TEMP CARD EDGE CONNECTOR PART NUMBER: 845-090-559-50
- CONTACT MATERIAL; COPPER TIN ALLOY
  CONTACT PLATING: GOLD ON THE MATING AREA, TIN PLATING
  ON THE CONTACT TAILS, NICKEL UNDERPLATE

INSULATOR MATERIAL: THERMOPLASTIC, UL 94V-0

| .330[8.38]<br>CARD SLOT           |  |  |  |  |  |
|-----------------------------------|--|--|--|--|--|
| 370[9.40]<br>SECTION A-A          |  |  |  |  |  |
| .160[4.06]<br>POINT OF<br>CONTACT |  |  |  |  |  |
| 200[5.08]                         |  |  |  |  |  |