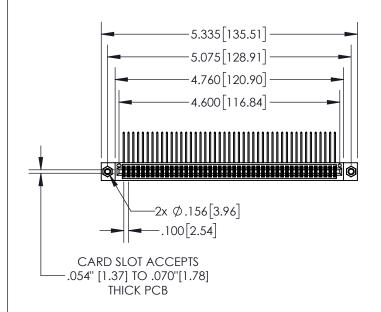

**Contact Dimensions:** 

559-90 Degree Bend (Code 541 Contacts) See Sheet 2 for Contact Code 555, 556, 558, 559, 560 Dimensions

- 845/895 SERIES HIGH TEMP CARD EDGE CONNECTOR PART NUMBER: 845-090-559-50
- CONTACT MATERIAL; COPPER TIN ALLOY
  CONTACT PLATING: GOLD ON THE MATING AREA, TIN PLATING
  ON THE CONTACT TAILS, NICKEL UNDERPLATE

INSULATOR MATERIAL: THERMOPLASTIC, UL 94V-0

| .330[8.38]<br>CARD SLOT           |  |  |  |  |  |
|-----------------------------------|--|--|--|--|--|
| 370[9.40]<br>SECTION A-A          |  |  |  |  |  |
| .160[4.06]<br>POINT OF<br>CONTACT |  |  |  |  |  |
| 200[5.08]                         |  |  |  |  |  |