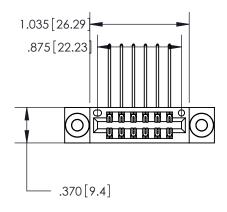

ISSUE NUMBER

ORIGINAL

846/896 SERIES HIGH TEMP CARD EDGE CONNECTOR INSULATOR MATERIAL: THERMOPLASTIC POLYESTER, UL 94V-0 CONTACT MATERIAL; COPPER, NICKEL, TIN ALLOY CA-725 PART NUMBER: 846-012-559-803 CONTACT PLATING: GOLD ON THE MATING AREA, TIN-LEAD ON THE CONTACT TAILS, NICKEL UNDERPLATE

Card Slot Accepts .054 [1.37] to .070 [1.78] Thick P.C. Board .330 [8.38] Card Slot .160 [4.07] Point of Contact -

THIS IS A C.A.D. GENERATED DRAWING DO NOT MAKE MANUAL REVISIONS TO MASTER.

ISSUE NUMBER