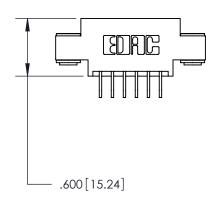

<u>Contact Dimensions:</u>
559-90 Degree Bend (Code 541 Contacts)
See Sheet 2 for Contact Code 555, 556, 558, 559, 560 Dimensions

THIS IS A C.A.D. GENERATED DRAWING DO NOT MAKE MANUAL REVISIONS TO MASTER.

Card Slot Accepts .054 [1.37] to .070 [1.78] Thick P.C. Board .330 [8.38] Card Slot .160 [4.07] Point of Contact -

THIS IS A C.A.D. GENERATED DRAWING DO NOT MAKE MANUAL REVISIONS TO MASTER.

ISSUE NUMBER