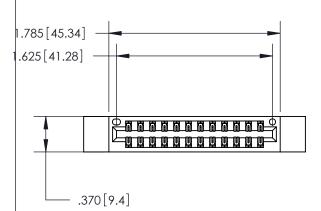

THIS IS A C.A.D. GENERATED DRAWING DO NOT MAKE MANUAL REVISIONS TO MASTER.

ISSUE NUMBER ORIGINAL

846/896 SERIES HIGH TEMP CARD EDGE CONNECTOR PART NUMBER: 846-024-520-812

**EDAC INC** TORONTO, ONTARIO CANADA

THIS IS A C.A.D. GENERATED DRAWING DO NOT MAKE MANUAL REVISIONS TO MASTER.

ISSUE NUMBER

.165[4.19]

.375 [9.54]

ORIGINAL

1

.060 [1.52] .125(3.18) to .210(5.33) **Outside Tails** .125(3.18) to .210(5.33) **Outside Tails** 