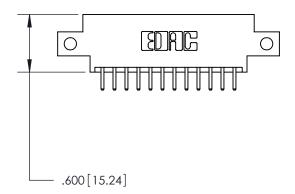

THIS IS A C.A.D. GENERATED DRAWING DO NOT MAKE MANUAL REVISIONS TO MASTER.

ISSUE NUMBER ORIGINAL

846/896 SERIES HIGH TEMP CARD EDGE CONNECTOR PART NUMBER: 846-024-520-812

**EDAC INC** TORONTO, ONTARIO CANADA

THIS IS A C.A.D. GENERATED DRAWING DO NOT MAKE MANUAL REVISIONS TO MASTER.

ISSUE NUMBER

.165[4.19]

.375 [9.54]

ORIGINAL

1

.060 [1.52] .125(3.18) to .210(5.33) **Outside Tails** .125(3.18) to .210(5.33) **Outside Tails** 