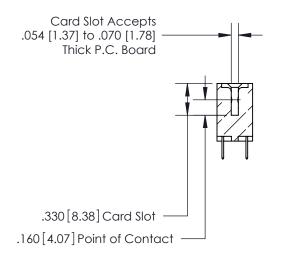

## 846/896 SERIES HIGH TEMP CARD EDGE CONNECTOR CONTACT CODE 555,556,558,559,560 DIMENSIONS

.150 [3.81]

YOUR CONNECTION TO QUALITY & SERVICE

**Contact Code 559** 

**EDAC INC** TORONTO, ONTARIO CANADA

THESE DRAWINGS AND SPECIFICATIONS ARE THE PROPERTY OF EDAC INC.,AND SHALL NOT BE REPRODUCED, OR COPIED OR USED AS THE BASIS FOR THE MANUFACTURE OR SALE OF APPARATUS WITHOUT WRITTEN PERMISSION.