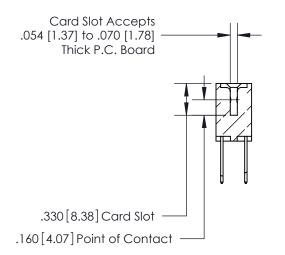

**Contact Code 560** 

INSULATOR MATERIAL: THERMOPLASTIC POLYESTER, UL 94V-0 CONTACT MATERIAL; COPPER, NICKEL, TIN ALLOY CA-725 CONTACT PLATING: GOLD ON THE MATING AREA, TIN-LEAD ON THE CONTACT TAILS, NICKEL UNDERPLATE

**Contact Code 558** 

## 846/896 SERIES HIGH TEMP CARD EDGE CONNECTOR CONTACT CODE 555,556,558,559,560 DIMENSIONS

.150 [3.81]

YOUR CONNECTION TO QUALITY & SERVICE

**Contact Code 559** 

**EDAC INC** TORONTO, ONTARIO CANADA

THESE DRAWINGS AND SPECIFICATIONS ARE THE PROPERTY OF EDAC INC.,AND SHALL NOT BE REPRODUCED, OR COPIED OR USED AS THE BASIS FOR THE MANUFACTURE OR SALE OF APPARATUS WITHOUT WRITTEN PERMISSION.