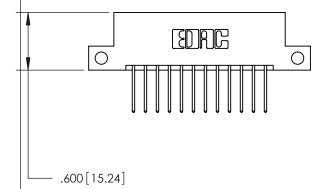

Contact Dimensions: 522-P.C. Tail .025 Sq. (0.64 Sq.) - Tail LG. =.440 (11.18) .125 (3.18) Contact Spacing x .250 (6.35) Row Spacing

INSULATOR MATERIAL: THERMOPLASTIC POLYESTER, UL 94V-0 CONTACT MATERIAL; COPPER, NICKEL, TIN ALLOY CA-725

CONTACT PLATING: GOLD ON THE MATING AREA, TIN-LEAD ON THE CONTACT TAILS, NICKEL UNDERPLATE

THIS IS A C.A.D. GENERATED DRAWING DO NOT MAKE MANUAL REVISIONS TO MASTER.

ISSUE NUMBER ORIGINAL

846/896 SERIES HIGH TEMP CARD EDGE CONNECTOR PART NUMBER: 846-024-522-212