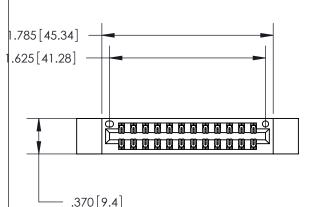

Contact Dimensions: 522-P.C. Tail .025 Sq. (0.64 Sq.) - Tail LG. =.440 (11.18) .125 (3.18) Contact Spacing x .250 (6.35) Row Spacing

INSULATOR MATERIAL: THERMOPLASTIC POLYESTER, UL 94V-0 CONTACT MATERIAL; COPPER, NICKEL, TIN ALLOY CA-725

CONTACT PLATING: GOLD ON THE MATING AREA, TIN-LEAD ON THE CONTACT TAILS, NICKEL UNDERPLATE

THIS IS A C.A.D. GENERATED DRAWING DO NOT MAKE MANUAL REVISIONS TO MASTER.

ISSUE NUMBER ORIGINAL

846/896 SERIES HIGH TEMP CARD EDGE CONNECTOR PART NUMBER: 846-024-522-212