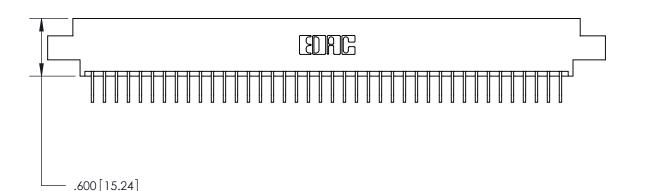

THIS IS A C.A.D. GENERATED DRAWING DO NOT MAKE MANUAL REVISIONS TO MASTER.

ISSUE NUMBER

.165[4.19]

.375 [9.54]

ORIGINAL

1

.060 [1.52] .125(3.18) to .210(5.33) **Outside Tails** .125(3.18) to .210(5.33) **Outside Tails** 

**Contact Code 558** 