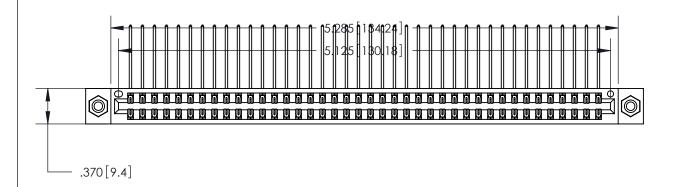

<u>Contact Dimensions:</u>
558-90 Degree Bend (Code 541 Contacts)
See Sheet 2 for Contact Code 555, 556, 558, 559, 560 Dimensions

THIS IS A C.A.D. GENERATED DRAWING DO NOT MAKE MANUAL REVISIONS TO MASTER.

ISSUE NUMBER

ORIGINAL

1

Card Slot Accepts .054 [1.37] to .070 [1.78] Thick P.C. Board .330 [8.38] Card Slot .160 [4.07] Point of Contact -

- INSULATOR MATERIAL: THERMOPLASTIC POLYESTER, UL 94V-0 CONTACT MATERIAL; COPPER, NICKEL, TIN ALLOY CA-725
- CONTACT PLATING: GOLD ON THE MATING AREA, TIN-LEAD ON THE CONTACT TAILS, NICKEL UNDERPLATE

846/896 SERIES HIGH TEMP CARD EDGE CONNECTOR PART NUMBER: 846-080-558-808

YOUR CONNECTION TO QUALITY & SERVICE

**EDAC INC** TORONTO, ONTARIO CANADA

THESE DRAWINGS AND SPECIFICATIONS ARE THE PROPERTY OF EDAC INC.,AND SHALL NOT BE REPRODUCED, OR COPIED OR USED AS THE BASIS FOR THE MANUFACTURE OR SALE OF APPARATUS WITHOUT WRITTEN PERMISSION.